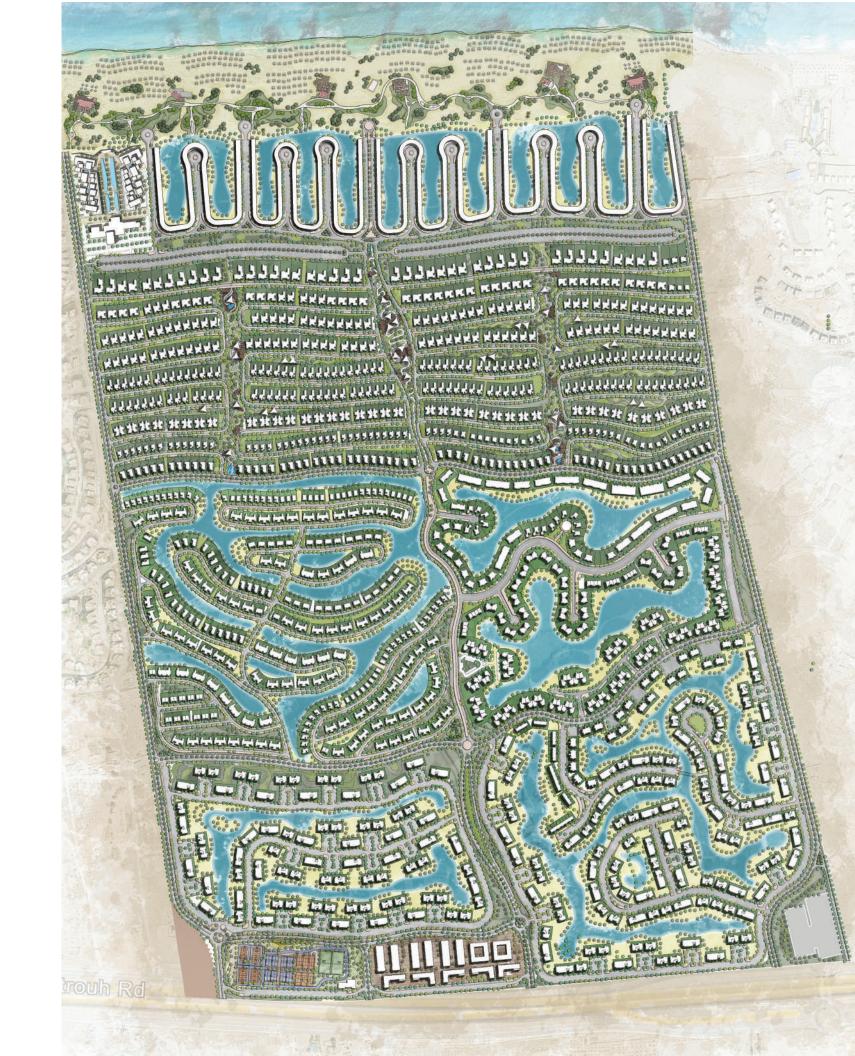

### masterplan.

Ideally located in the picturesque setting of Ras El Hekma, Seashell merges natural beauty and modern-day convenience, promising a worry-free summer to remember.

The destination invites residents to tap into the idyllic beauty of Ras El Hekma's pristine beaches, crystal-clear waters, and breathtaking sunsets while enjoying easy access to all major highways, as well as the North Coast's urban centers and lively happenings.