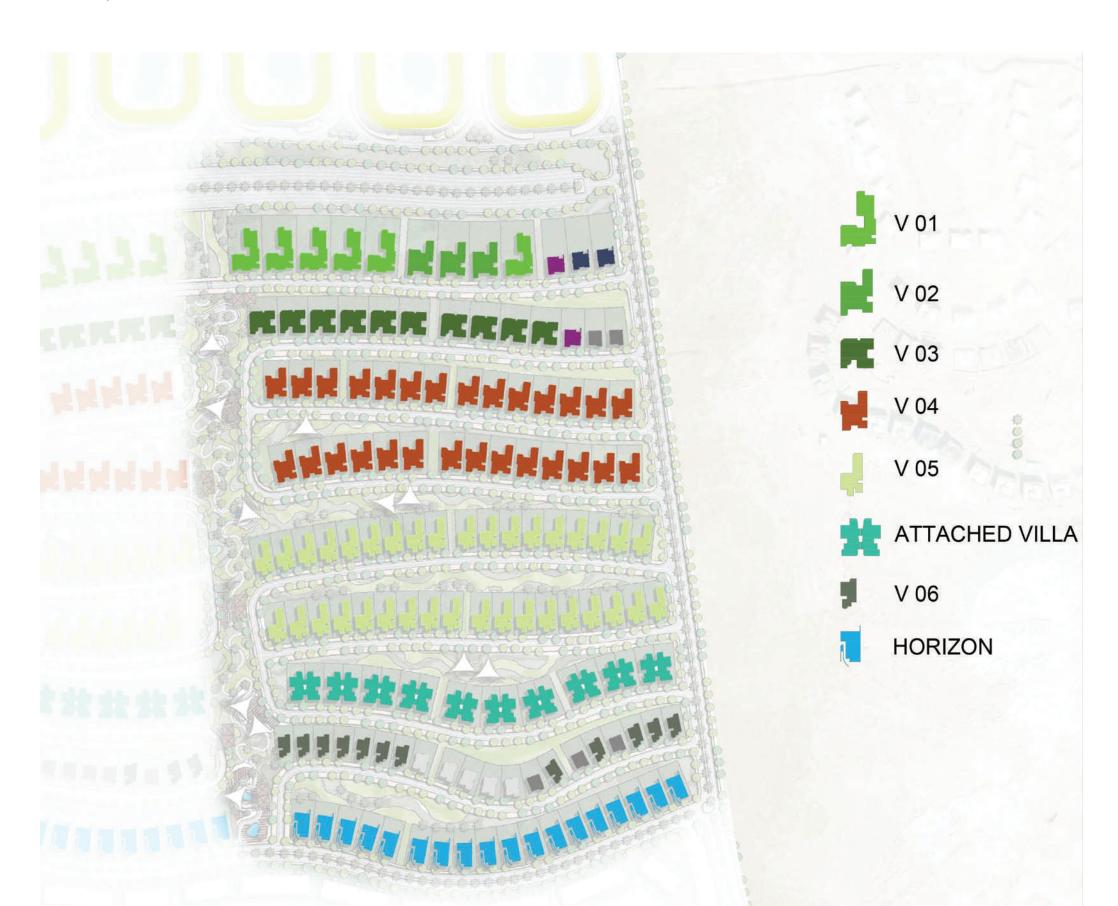

#### VILLA 01 A

6BR

BUA 463 M<sup>2</sup>

#### VILLA 01 A

6BR W/ BASEMENT

BUA

570 M<sup>2</sup>

#### VILLA 01 B

6BR

BUA 474 M<sup>2</sup>

6BR

BUA 407 M<sup>2</sup>

5 BR

BUA

340 M<sup>2</sup>

GROUND FLOOR

5 BR

BUA

300 M²

GROUND FLOOR

4 BR

BUA

240 M<sup>2</sup>

GROUND FLOOR

VILLA 05 4BR

4 BR

BUA

267 M<sup>2</sup>

## ATTACHED VILLA 01

4 BR

BUA

215 M<sup>2</sup>

GROUND FLOOR