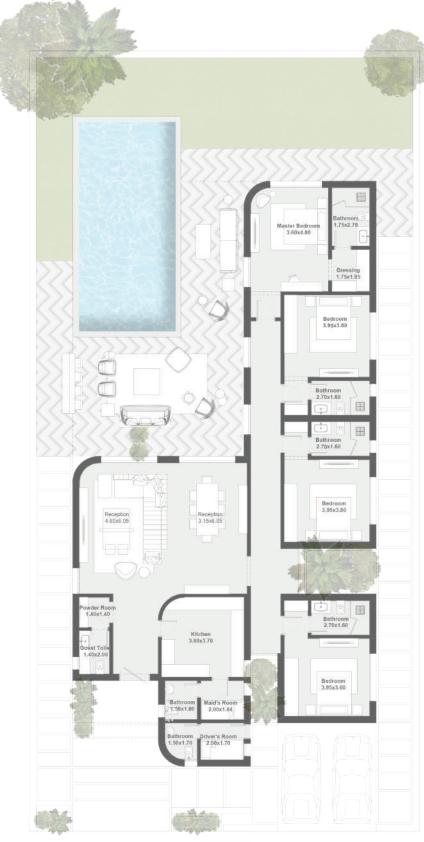

Disclaimer: All materials, dimensions and drawings are approximate. Information is subject to change without notice. Drawings are not to scale and actual usable floor space may vary from the state floor plans. The developer reserves the right to make revisions to the floor plans.

#### VILLA 01 A

6BR

BUA 463 M<sup>2</sup>

#### VILLA 01 A

6BR W/ BASEMENT

BUA

570 M<sup>2</sup>

#### VILLA 01 B

6BR

BUA 474 M<sup>2</sup>

6BR

BUA 407 M<sup>2</sup>

5 BR

BUA

340 M<sup>2</sup>