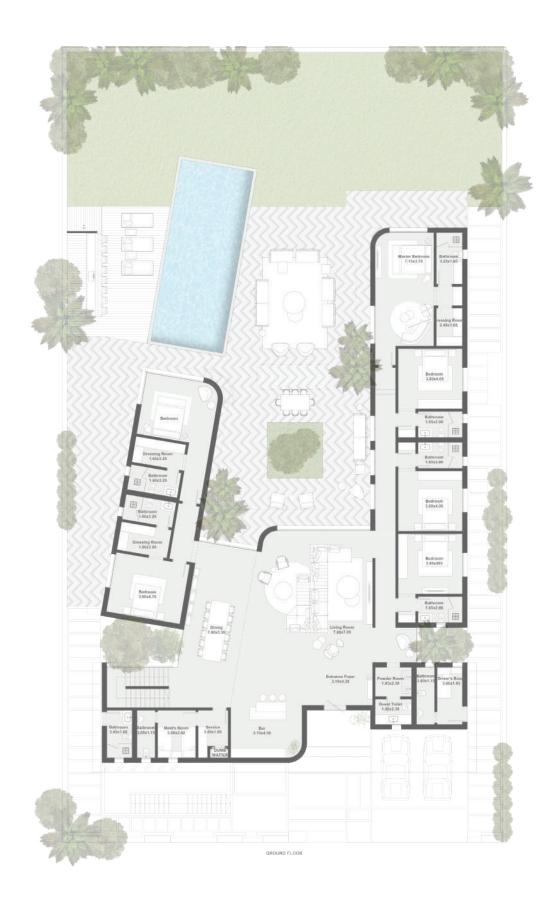

#### VILLA 01 A

6BR

BUA 463 M<sup>2</sup>

#### VILLA 01 A

6BR W/ BASEMENT

BUA

570 M<sup>2</sup>