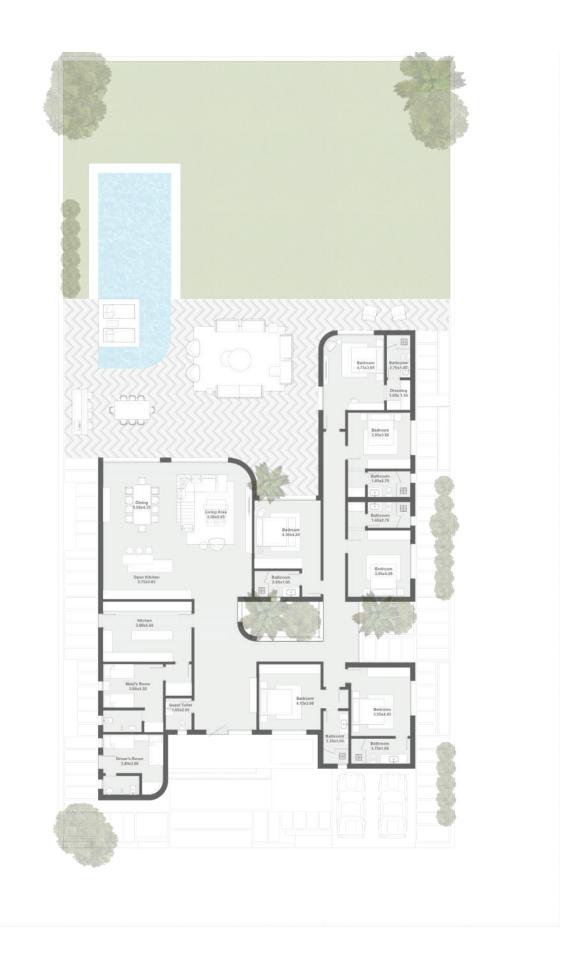

#### VILLA 01 B

6BR

BUA 474 M<sup>2</sup>

6BR

BUA 407 M<sup>2</sup>

5 BR

BUA

340 M<sup>2</sup>

GROUND FLOOR

5 BR

BUA

300 M²

GROUND FLOOR

4 BR

BUA

240 M<sup>2</sup>