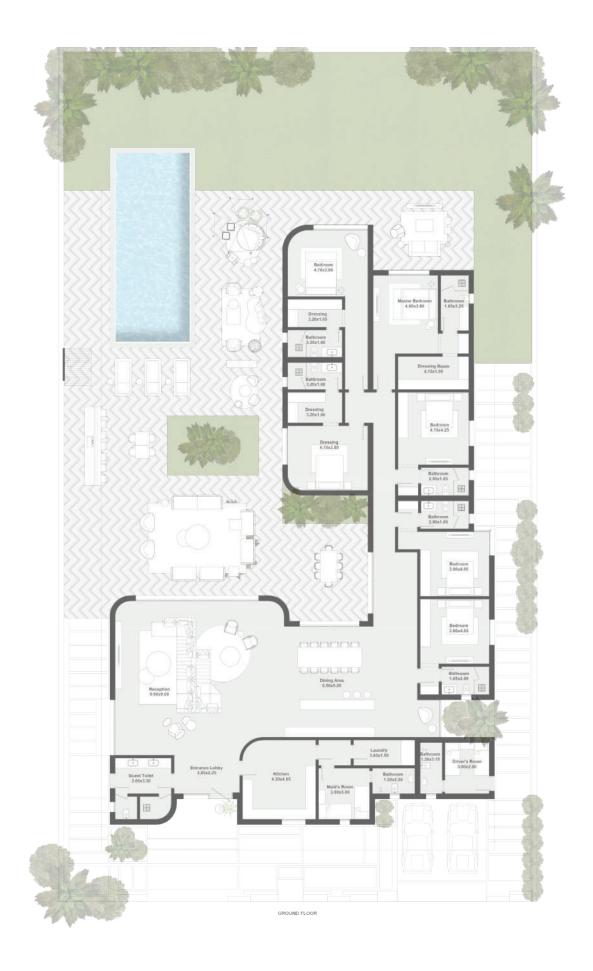

#### VILLA 01 A

6BR

BUA 463 M<sup>2</sup>

#### VILLA 01 A

6BR W/ BASEMENT

BUA

570 M<sup>2</sup>

#### VILLA 01 B

6BR

BUA 474 M<sup>2</sup>

6BR

BUA 407 M<sup>2</sup>

5 BR

BUA

340 M<sup>2</sup>