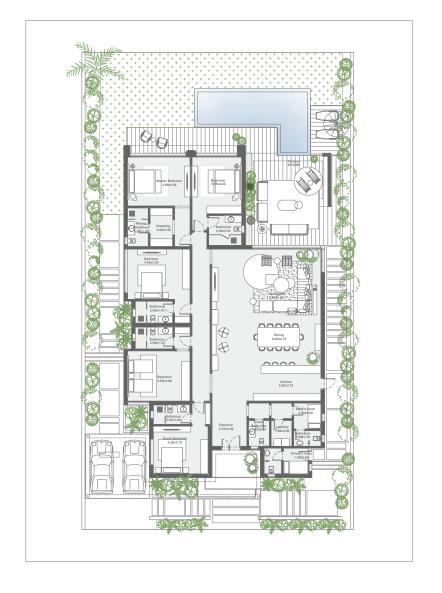

# THE SEA VIEW ONE STOREY VILLA (5BR)

GRAND

net area 330 m²

terraces 50 m<sup>2</sup>

total area 380 m²

OPTIONAL OPEN OR CLOSED KITCHEN

GROUND FLOOR