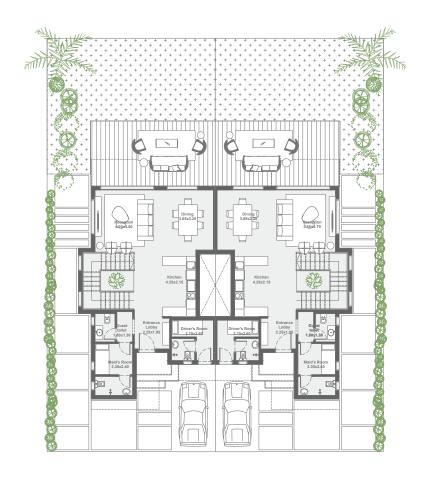

# TWIN HOUSE

## TWIN HOUSE (4BR)

GRAND

net area 208 m² terraces 5 m²

total area 213 m²

## TWIN HOUSE (4BR)

DELUXE

net area 205 m² terraces 12 m²

total area 217 m²