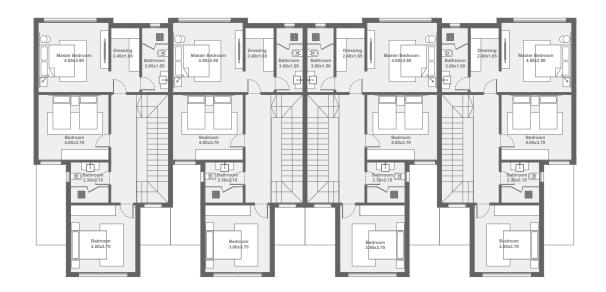

# BEACH HOUSE VILLA

# BEACH HOUSE VILLA (5BR)

GRAND

net area 304 m²

terraces 32 m<sup>2</sup>

total area 336 m²

### BEACH HOUSE VILLA (4BR)

#### DELUXE

net area 2

264 m<sup>2</sup>

terraces

14 m<sup>2</sup>

total area 278 m²