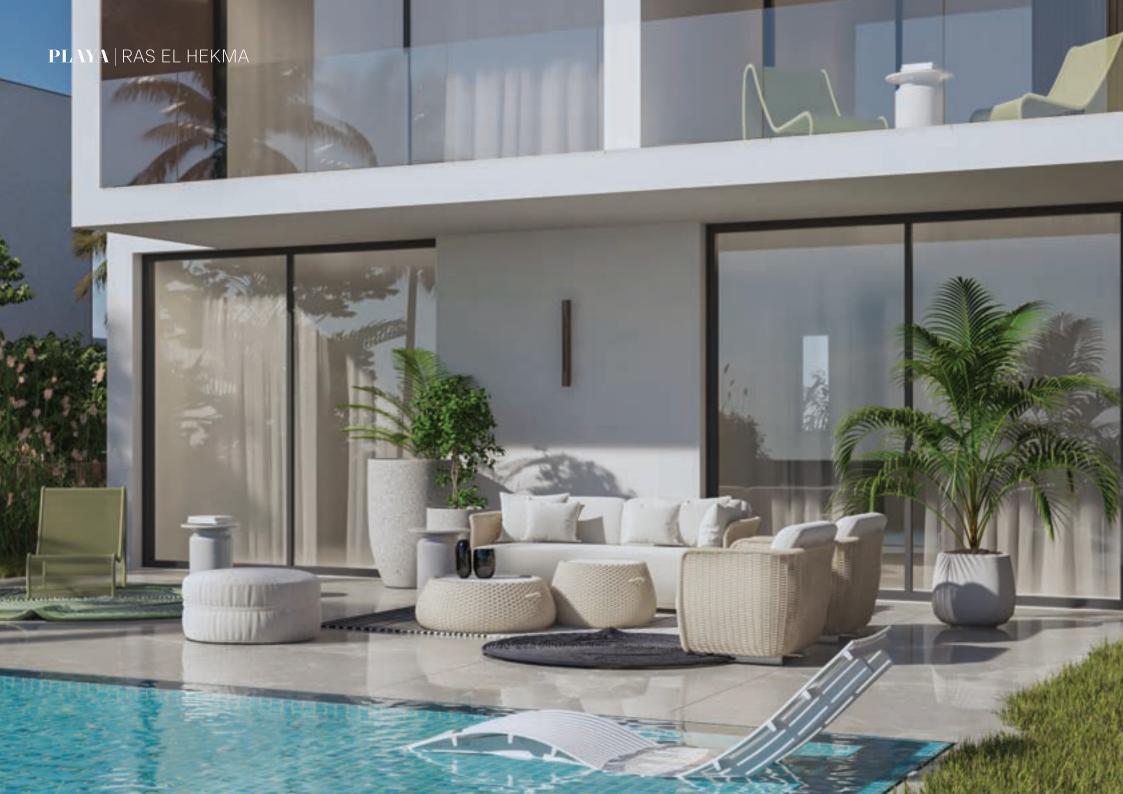

Every home at PLAYA will have a seamless connection between the interior and exterior spaces. Along with the continuation of the same or similar flooring, the openings can be opened completely with the doors stacking neatly to one side for the indoor and outdoor living to become one big space. As well as bigger windows and more glass elements are designed to capture the view and allow maximum light and fresh breeze to circulate and increase the overall beachside feel to the home

The inspired elements are as open plan living, natural materials and textures, bright and airy colors, simple lines and a simplistic layout and features that flow easily throughout the home.

Cool whites and light tones in the paintwork and light finishes internally sets the tone of PLAYA homes alongside earthy tones of greys and light browns. PLAYA's architectural concept and aesthetics promise to spur life with simple abstraction and delightful contrast.