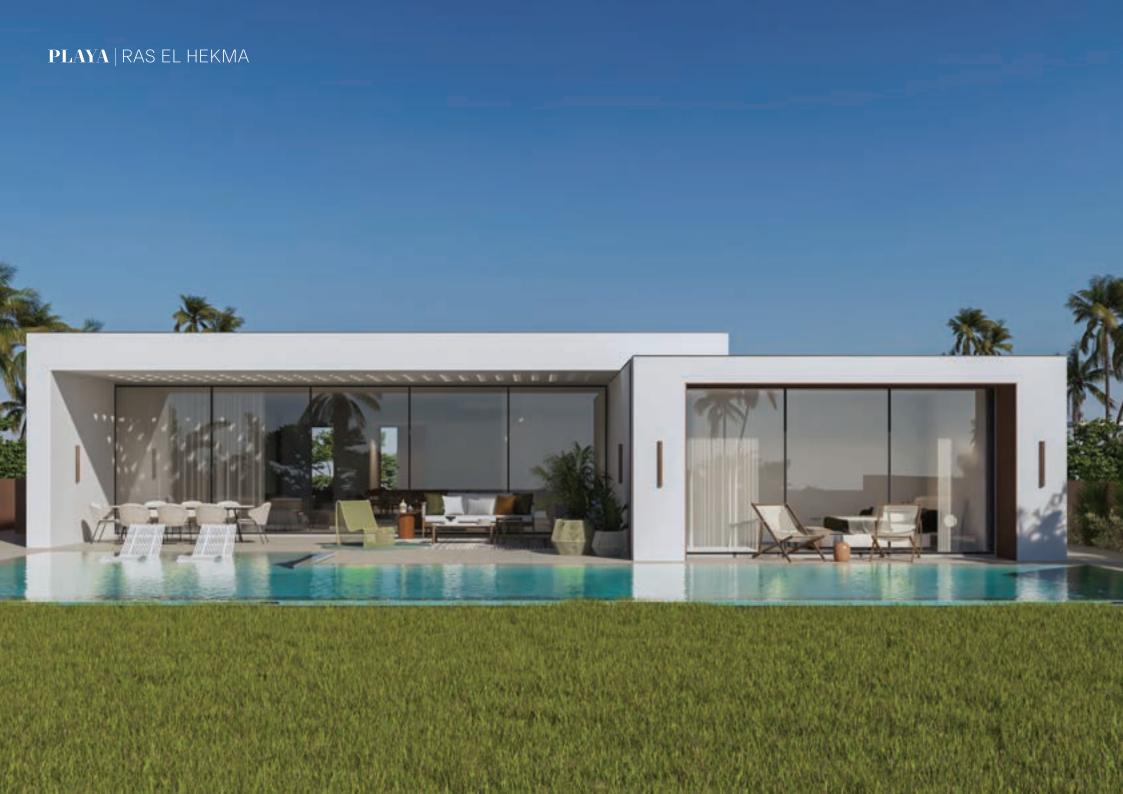

Every home at PLAYA will have a seamless connection between the interior and exterior spaces. Along with the continuation of the same or similar flooring, the openings can be opened completely with the doors stacking neatly to one side for the indoor and outdoor living to become one big space. As well as bigger windows and more glass elements are designed to capture the view and allow maximum light and fresh breeze to circulate and increase the overall beachside feel to the home

The inspired elements are as open plan living, natural materials and textures, bright and airy colors, simple lines and a simplistic layout and features that flow easily throughout the home.

Cool whites and light tones in the paintwork and light finishes internally sets the tone of PLAYA homes alongside earthy tones of greys and light browns. PLAYA's architectural concept and aesthetics promise to spur life with simple abstraction and delightful contrast.