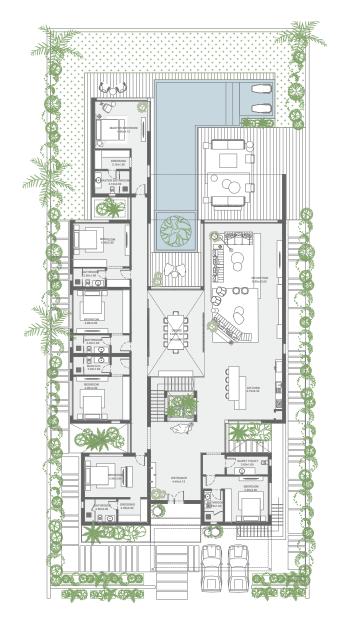

## PHASE 1 MASTERPLAN

total area

701 m<sup>2</sup>

GROUN D FLOOR

BASEMENT

total area

633 m<sup>2</sup>

GROUND FLOOR