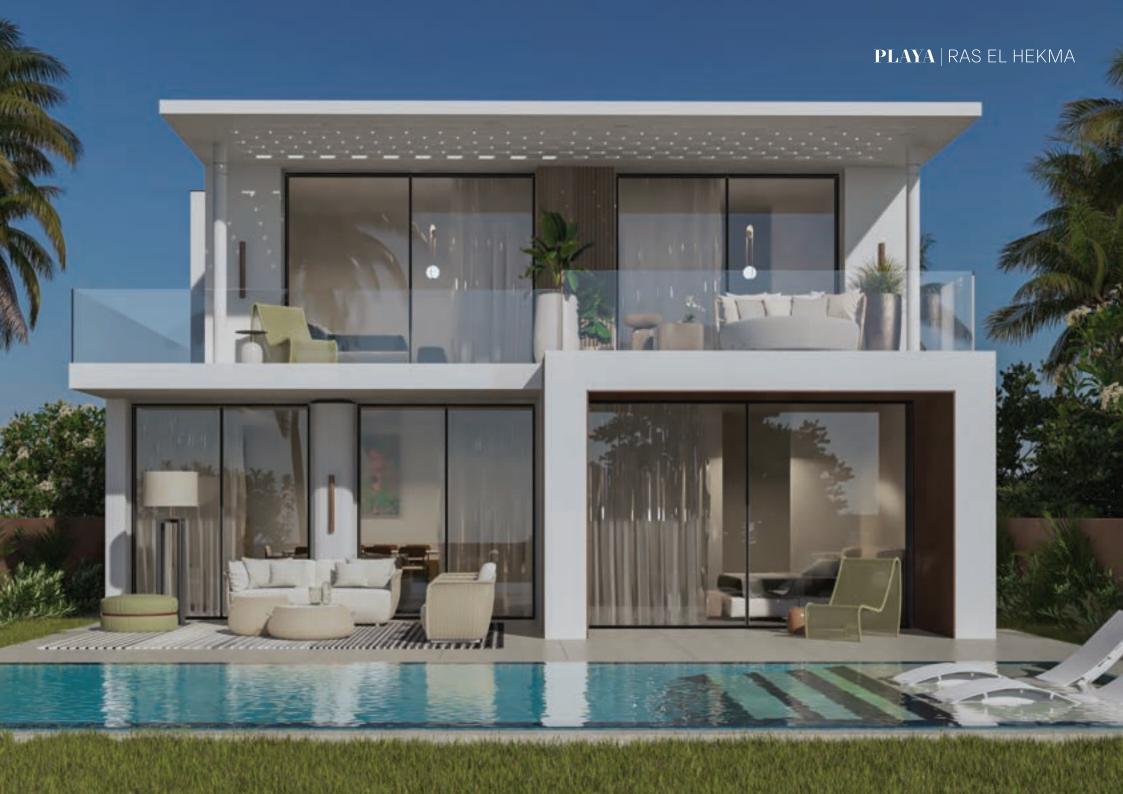

Every home at PLAYA will have a seamless connection between the interior and exterior spaces. Along with the continuation of the same or similar flooring, the openings can be opened completely with the doors stacking neatly to one side for the indoor and outdoor living to become one big space. As well as bigger windows and more glass elements are designed to capture the view and allow maximum light and fresh breeze to circulate and increase the overall beachside feel to the home

The inspired elements are as open plan living, natural materials and textures, bright and airy colors, simple lines and a simplistic layout and features that flow easily throughout the home.

Cool whites and light tones in the paintwork and light finishes internally sets the tone of PLAYA homes alongside earthy tones of greys and light browns. PLAYA's architectural concept and aesthetics promise to spur life with simple abstraction and delightful contrast.