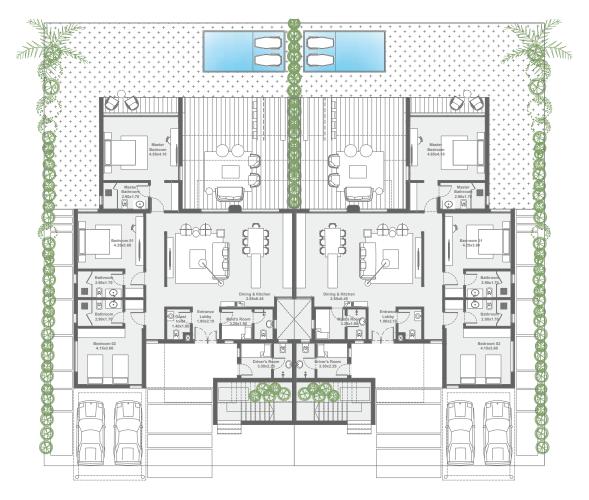

# TWIN HOUSE

## TWIN HOUSE (4BR)

GRAND

net area 208 m² terraces 5 m²

total area 213 m²

## TWIN HOUSE (4BR)

DELUXE

net area 205 m² terraces 12 m²

total area 217 m²