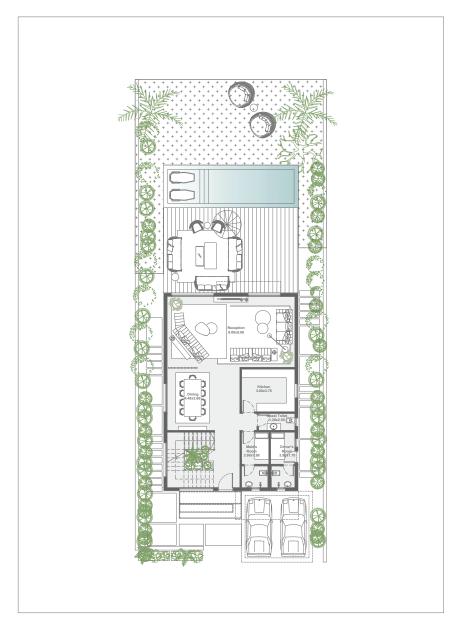

# BEACH HOUSE VILLA (5BR)

GRAND

net area 304 m²

terraces 32 m<sup>2</sup>

total area 336 m²

### BEACH HOUSE VILLA (4BR)

#### DELUXE

net area 2

264 m<sup>2</sup>

terraces

14 m<sup>2</sup>

total area 278 m²