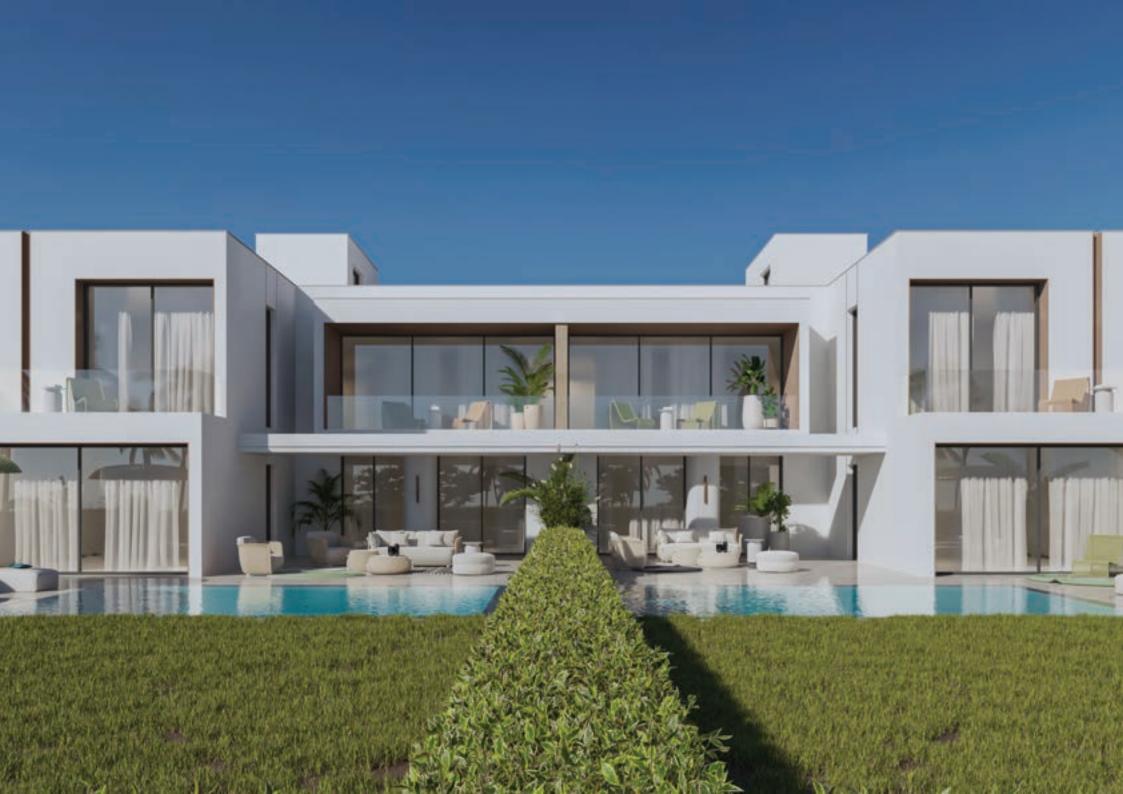

Every home at PLAYA will have a seamless connection between the interior and exterior spaces. Along with the continuation of the same or similar flooring, the openings can be opened completely with the doors stacking neatly to one side for the indoor and outdoor living to become one big space. As well as bigger windows and more glass elements are designed to capture the view and allow maximum light and fresh breeze to circulate and increase the overall beachside feel to the home

The inspired elements are as open plan living, natural materials and textures, bright and airy colors, simple lines and a simplistic layout and features that flow easily throughout the home.

Cool whites and light tones in the paintwork and light finishes internally sets the tone of PLAYA homes alongside earthy tones of greys and light browns. PLAYA's architectural concept and aesthetics promise to spur life with simple abstraction and delightful contrast.