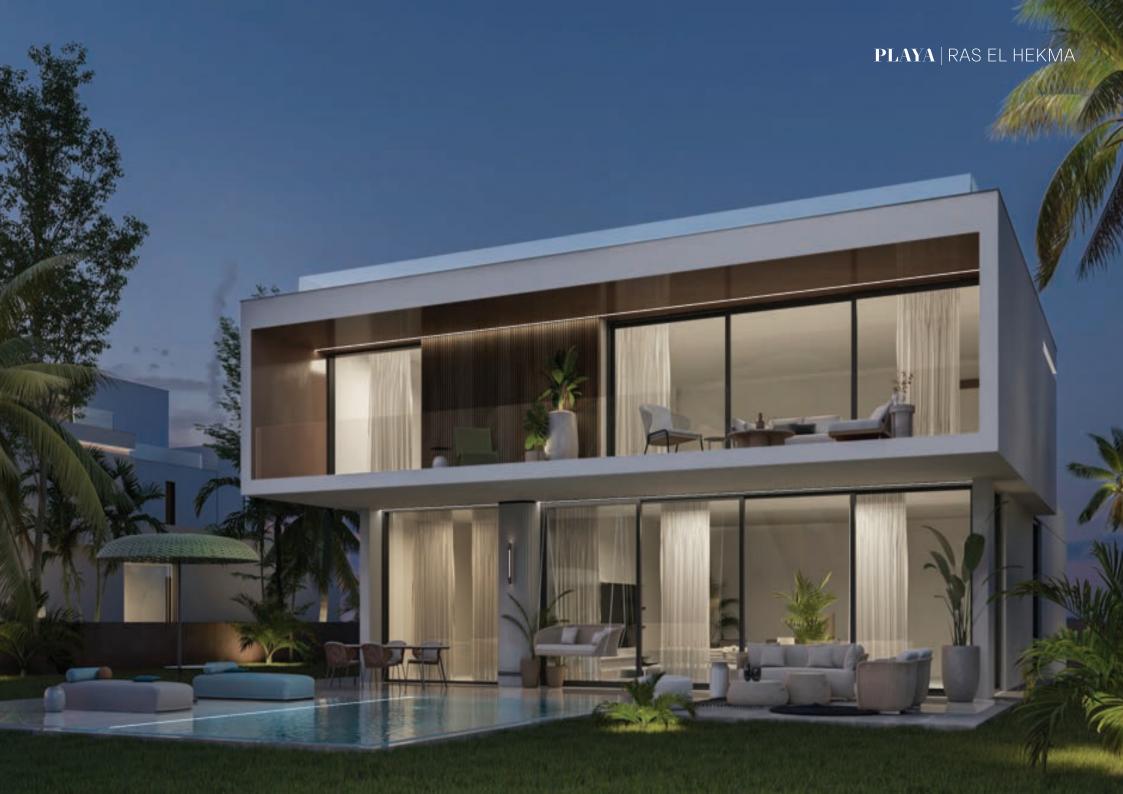

PLAYA | RAS EL HEKMA

PLAYA RAS EL HEKMA a captivating beachfront haven that embodies luxury living at its finest. PLAYA offers an exclusive community tailored for those with a discerning taste, an appreciation for natural beauty, and a desire for a truly exceptional lifestyle. Playa offers a harmonious blend of nature and elegant architecture with convenient pathways surrounded by scenic greenery, pristine backdrops and stunning sea-view homes with endless amenities that meets your everyday need. PLAYA's main spine brings about a vibrant culture and movement with an array of activities such as cycling skate boarding and jogging. Whilst a sports complex that inspires wellbeing and a lively downtown guaranteeing plenty of entertainment for friends and families artfully designed to inspire contemporary lifestyles. In addition to a 5 star hotel that provides luxurious experience and high end accommodations featuring comfortable interiors and mesmerizing open views.

### ARCHITECTURE

An architecture with a mutual dialogue of the modern Mediterranean.. in a series of artistic and architectural expressions that have put the north coast after seashell and the G hotel on the design map. In playa ras el hekma, we vindicate the value of functional and avant-garde architecture, with different solutions for users and residents. Our architecture seeks SERENITY, TRANQUILITY AND PEACE.leaving you in a transcendent state that never washes over.

#### "less is definitely more. Functional yet trendy, modern yet warm and inviting."

It's the simplicity in the design that makes homes at Playa Ras El Hekma so beautiful, it goes back to the fundamentals of design that focuses on presenting a calm and relaxing feel. After all, that is the feeling you often get from being at the beach or in a seaside environment.

Every home at PLAYA will have a seamless connection between the interior and exterior spaces. Along with the continuation of the same or similar flooring, the openings can be opened completely with the doors stacking neatly to one side for the indoor and outdoor living to become one big space. As well as bigger windows and more glass elements are designed to capture the view and allow maximum light and fresh breeze to circulate and increase the overall beachside feel to the home

The inspired elements are as open plan living, natural materials and textures, bright and airy colors, simple lines and a simplistic layout and features that flow easily throughout the home.

Cool whites and light tones in the paintwork and light finishes internally sets the tone of PLAYA homes alongside earthy tones of greys and light browns. PLAYA's architectural concept and aesthetics promise to spur life with simple abstraction and delightful contrast.