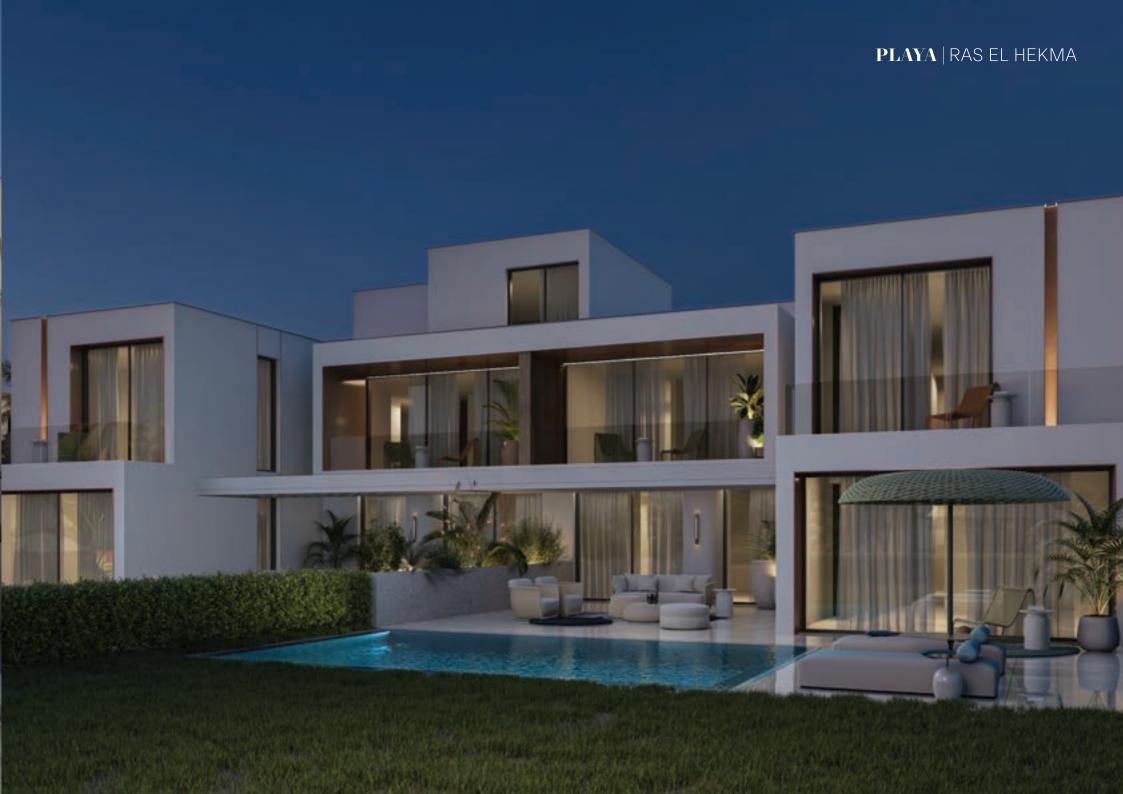

### ARCHITECTURE

An architecture with a mutual dialogue of the modern Mediterranean.. in a series of artistic and architectural expressions that have put the north coast after seashell and the G hotel on the design map. In playa ras el hekma, we vindicate the value of functional and avant-garde architecture, with different solutions for users and residents. Our architecture seeks SERENITY, TRANQUILITY AND PEACE.leaving you in a transcendent state that never washes over.

#### "less is definitely more. Functional yet trendy, modern yet warm and inviting."

It's the simplicity in the design that makes homes at Playa Ras El Hekma so beautiful, it goes back to the fundamentals of design that focuses on presenting a calm and relaxing feel. After all, that is the feeling you often get from being at the beach or in a seaside environment.

Every home at PLAYA will have a seamless connection between the interior and exterior spaces. Along with the continuation of the same or similar flooring, the openings can be opened completely with the doors stacking neatly to one side for the indoor and outdoor living to become one big space. As well as bigger windows and more glass elements are designed to capture the view and allow maximum light and fresh breeze to circulate and increase the overall beachside feel to the home

The inspired elements are as open plan living, natural materials and textures, bright and airy colors, simple lines and a simplistic layout and features that flow easily throughout the home.

Cool whites and light tones in the paintwork and light finishes internally sets the tone of PLAYA homes alongside earthy tones of greys and light browns. PLAYA's architectural concept and aesthetics promise to spur life with simple abstraction and delightful contrast.