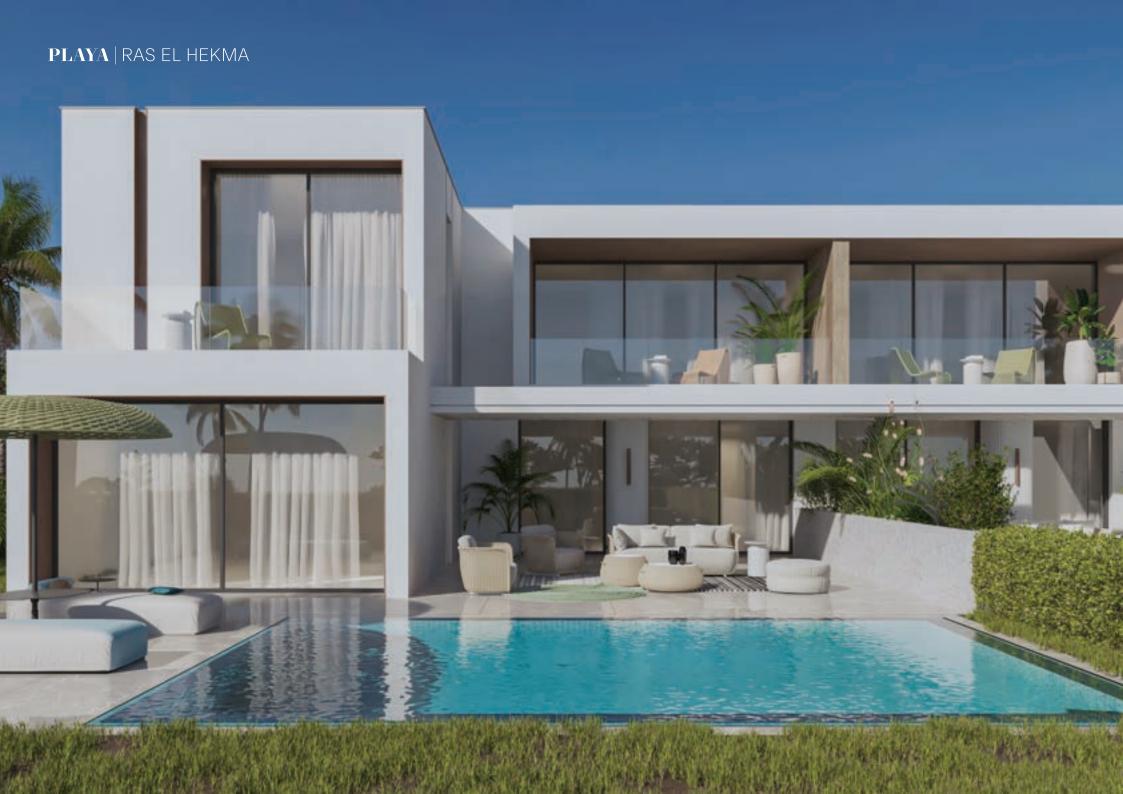

PLAYA | RAS EL HEKMA

PLAYA RAS EL HEKMA a captivating beachfront haven that embodies luxury living at its finest. PLAYA offers an exclusive community tailored for those with a discerning taste, an appreciation for natural beauty, and a desire for a truly exceptional lifestyle. Playa offers a harmonious blend of nature and elegant architecture with convenient pathways surrounded by scenic greenery, pristine backdrops and stunning sea-view homes with endless amenities that meets your everyday need. PLAYA's main spine brings about a vibrant culture and movement with an array of activities such as cycling skate boarding and jogging. Whilst a sports complex that inspires wellbeing and a lively downtown guaranteeing plenty of entertainment for friends and families artfully designed to inspire contemporary lifestyles. In addition to a 5 star hotel that provides luxurious experience and high end accommodations featuring comfortable interiors and mesmerizing open views.

### ARCHITECTURE

An architecture with a mutual dialogue of the modern Mediterranean.. in a series of artistic and architectural expressions that have put the north coast after seashell and the G hotel on the design map. In playa ras el hekma, we vindicate the value of functional and avant-garde architecture, with different solutions for users and residents. Our architecture seeks SERENITY, TRANQUILITY AND PEACE.leaving you in a transcendent state that never washes over.

#### "less is definitely more. Functional yet trendy, modern yet warm and inviting."

It's the simplicity in the design that makes homes at Playa Ras El Hekma so beautiful, it goes back to the fundamentals of design that focuses on presenting a calm and relaxing feel. After all, that is the feeling you often get from being at the beach or in a seaside environment.

Every home at PLAYA will have a seamless connection between the interior and exterior spaces. Along with the continuation of the same or similar flooring, the openings can be opened completely with the doors stacking neatly to one side for the indoor and outdoor living to become one big space. As well as bigger windows and more glass elements are designed to capture the view and allow maximum light and fresh breeze to circulate and increase the overall beachside feel to the home

The inspired elements are as open plan living, natural materials and textures, bright and airy colors, simple lines and a simplistic layout and features that flow easily throughout the home.

Cool whites and light tones in the paintwork and light finishes internally sets the tone of PLAYA homes alongside earthy tones of greys and light browns. PLAYA's architectural concept and aesthetics promise to spur life with simple abstraction and delightful contrast.