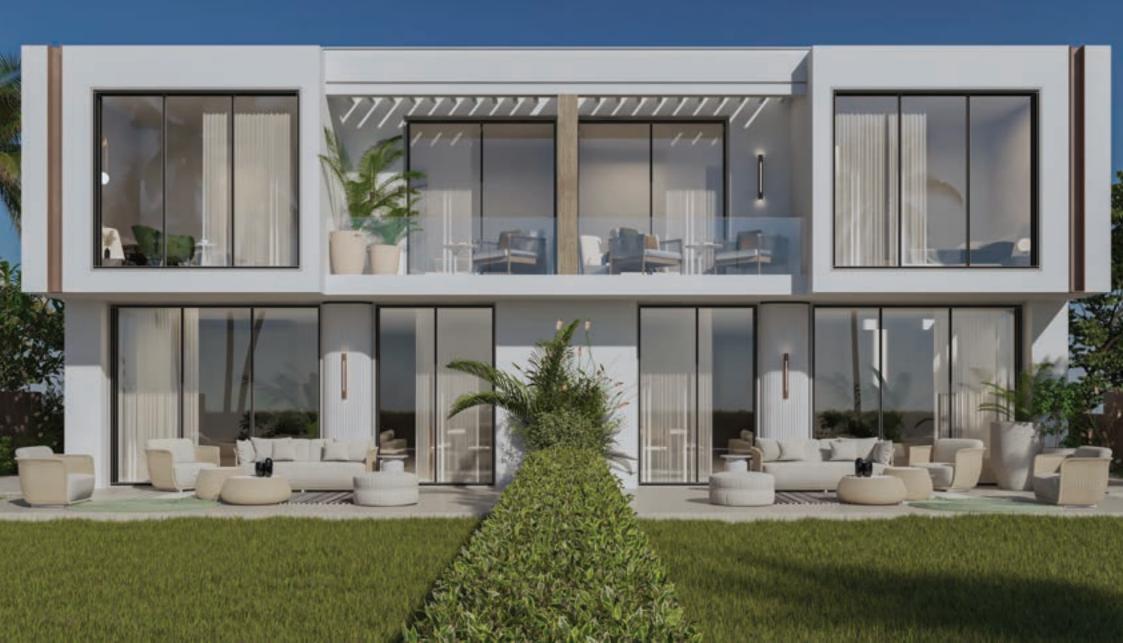

Every home at PLAYA will have a seamless connection between the interior and exterior spaces. Along with the continuation of the same or similar flooring, the openings can be opened completely with the doors stacking neatly to one side for the indoor and outdoor living to become one big space. As well as bigger windows and more glass elements are designed to capture the view and allow maximum light and fresh breeze to circulate and increase the overall beachside feel to the home

The inspired elements are as open plan living, natural materials and textures, bright and airy colors, simple lines and a simplistic layout and features that flow easily throughout the home.

Cool whites and light tones in the paintwork and light finishes internally sets the tone of PLAYA homes alongside earthy tones of greys and light browns. PLAYA's architectural concept and aesthetics promise to spur life with simple abstraction and delightful contrast.