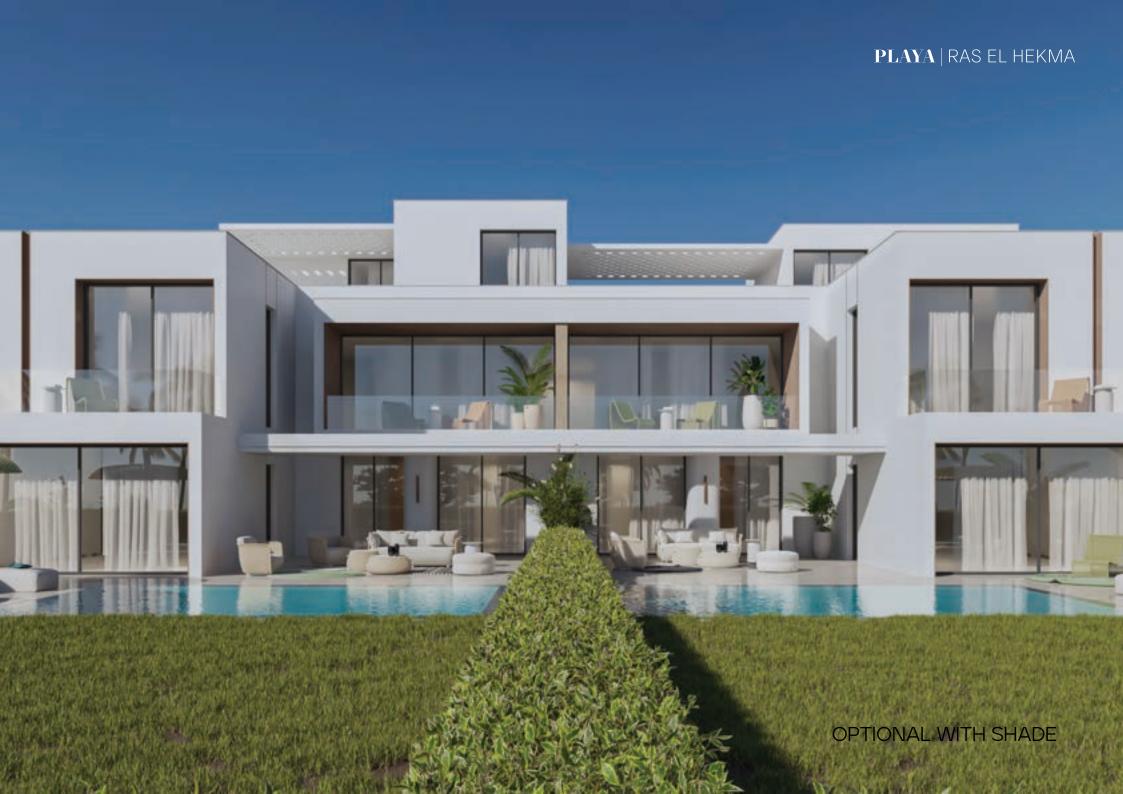

Every home at PLAYA will have a seamless connection between the interior and exterior spaces. Along with the continuation of the same or similar flooring, the openings can be opened completely with the doors stacking neatly to one side for the indoor and outdoor living to become one big space. As well as bigger windows and more glass elements are designed to capture the view and allow maximum light and fresh breeze to circulate and increase the overall beachside feel to the home

The inspired elements are as open plan living, natural materials and textures, bright and airy colors, simple lines and a simplistic layout and features that flow easily throughout the home.

Cool whites and light tones in the paintwork and light finishes internally sets the tone of PLAYA homes alongside earthy tones of greys and light browns. PLAYA's architectural concept and aesthetics promise to spur life with simple abstraction and delightful contrast.