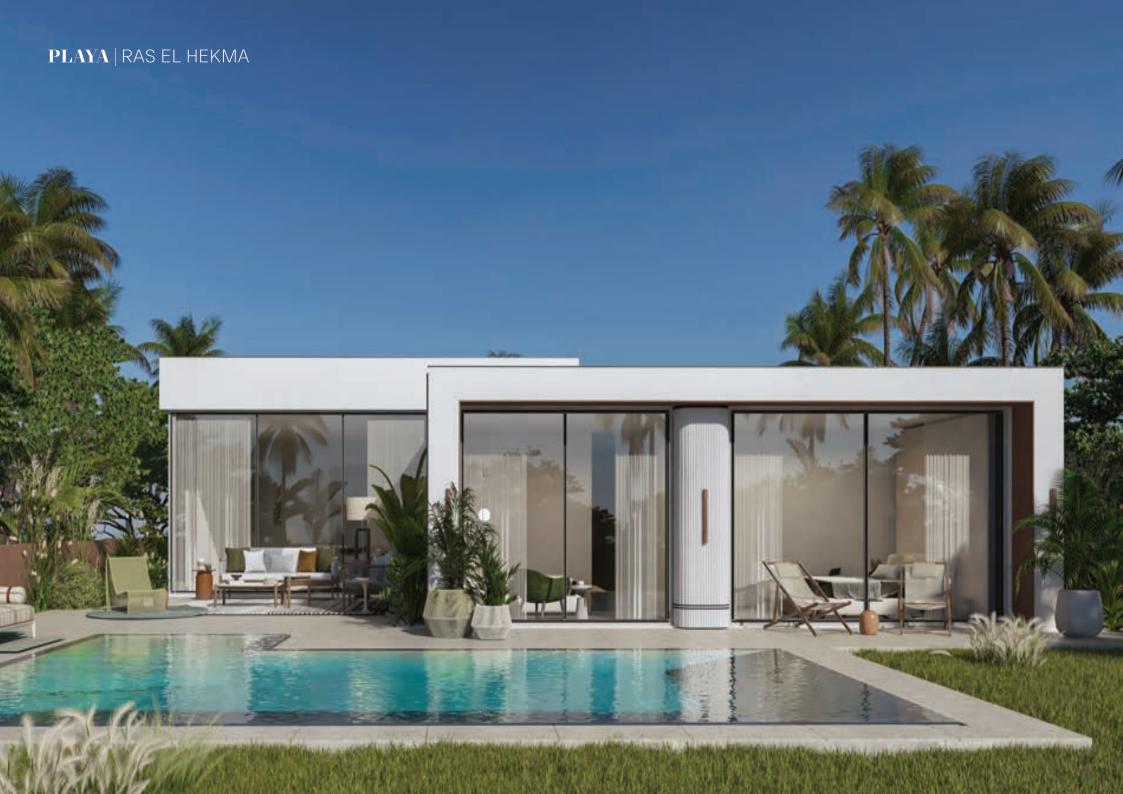

### ARCHITECTURE

An architecture with a mutual dialogue of the modern Mediterranean.. in a series of artistic and architectural expressions that have put the north coast after seashell and the G hotel on the design map. In playa ras el hekma, we vindicate the value of functional and avant-garde architecture, with different solutions for users and residents. Our architecture seeks SERENITY, TRANQUILITY AND PEACE.leaving you in a transcendent state that never washes over.

#### "less is definitely more. Functional yet trendy, modern yet warm and inviting."

It's the simplicity in the design that makes homes at Playa Ras El Hekma so beautiful, it goes back to the fundamentals of design that focuses on presenting a calm and relaxing feel. After all, that is the feeling you often get from being at the beach or in a seaside environment.

Every home at PLAYA will have a seamless connection between the interior and exterior spaces. Along with the continuation of the same or similar flooring, the openings can be opened completely with the doors stacking neatly to one side for the indoor and outdoor living to become one big space. As well as bigger windows and more glass elements are designed to capture the view and allow maximum light and fresh breeze to circulate and increase the overall beachside feel to the home

The inspired elements are as open plan living, natural materials and textures, bright and airy colors, simple lines and a simplistic layout and features that flow easily throughout the home.

Cool whites and light tones in the paintwork and light finishes internally sets the tone of PLAYA homes alongside earthy tones of greys and light browns. PLAYA's architectural concept and aesthetics promise to spur life with simple abstraction and delightful contrast.