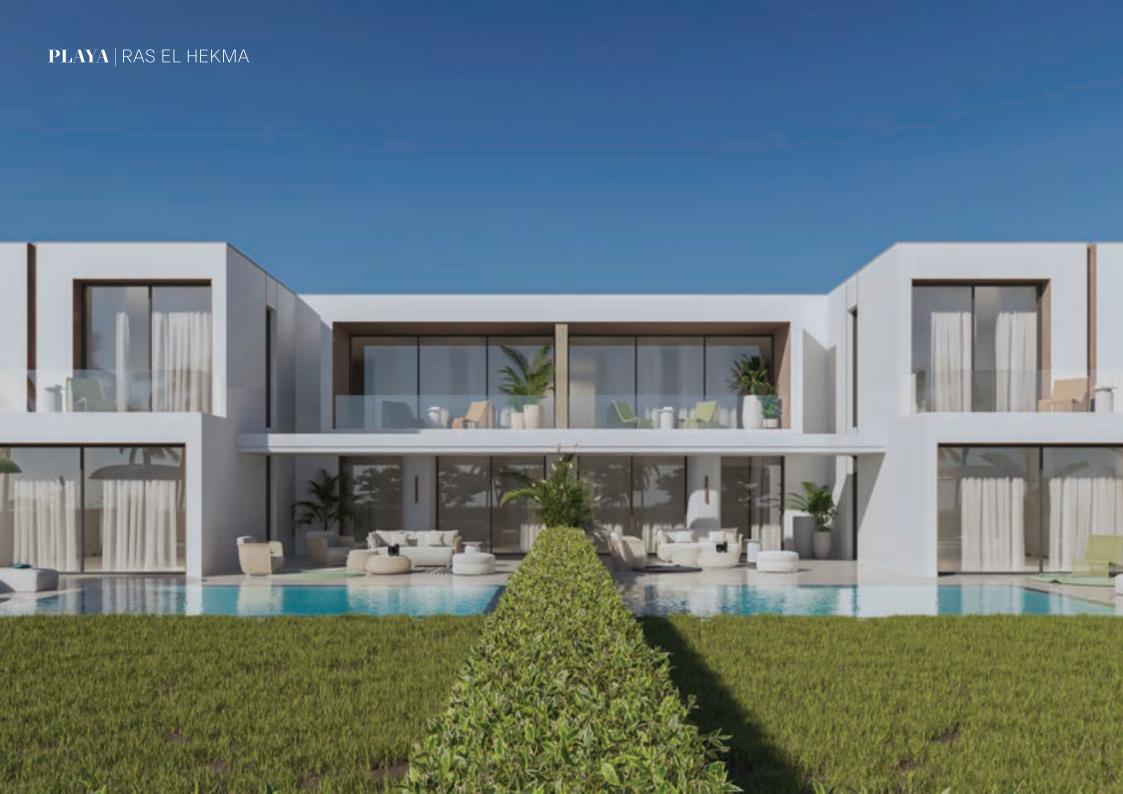

### ARCHITECTURE

An architecture with a mutual dialogue of the modern Mediterranean.. in a series of artistic and architectural expressions that have put the north coast after seashell and the G hotel on the design map. In playa ras el hekma, we vindicate the value of functional and avant-garde architecture, with different solutions for users and residents. Our architecture seeks SERENITY, TRANQUILITY AND PEACE.leaving you in a transcendent state that never washes over.

#### "less is definitely more. Functional yet trendy, modern yet warm and inviting."

It's the simplicity in the design that makes homes at Playa Ras El Hekma so beautiful, it goes back to the fundamentals of design that focuses on presenting a calm and relaxing feel. After all, that is the feeling you often get from being at the beach or in a seaside environment.

Every home at PLAYA will have a seamless connection between the interior and exterior spaces. Along with the continuation of the same or similar flooring, the openings can be opened completely with the doors stacking neatly to one side for the indoor and outdoor living to become one big space. As well as bigger windows and more glass elements are designed to capture the view and allow maximum light and fresh breeze to circulate and increase the overall beachside feel to the home

The inspired elements are as open plan living, natural materials and textures, bright and airy colors, simple lines and a simplistic layout and features that flow easily throughout the home.

Cool whites and light tones in the paintwork and light finishes internally sets the tone of PLAYA homes alongside earthy tones of greys and light browns. PLAYA's architectural concept and aesthetics promise to spur life with simple abstraction and delightful contrast.