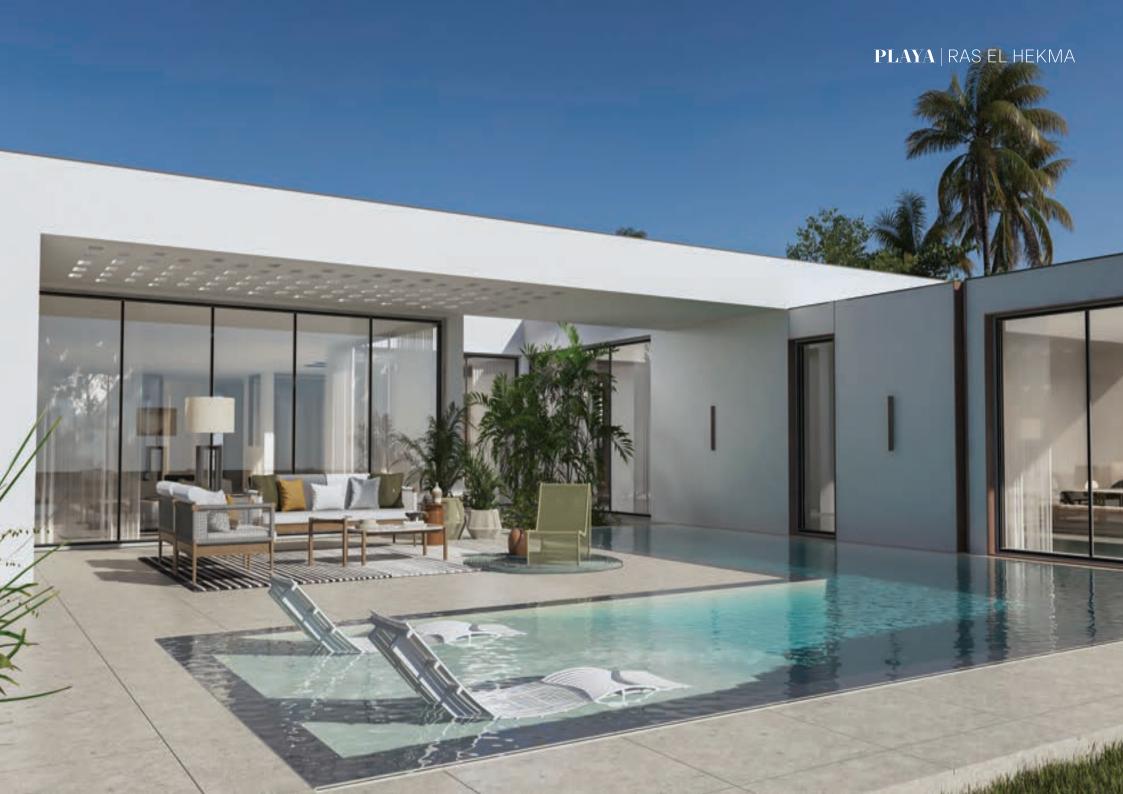

Every home at PLAYA will have a seamless connection between the interior and exterior spaces. Along with the continuation of the same or similar flooring, the openings can be opened completely with the doors stacking neatly to one side for the indoor and outdoor living to become one big space. As well as bigger windows and more glass elements are designed to capture the view and allow maximum light and fresh breeze to circulate and increase the overall beachside feel to the home

The inspired elements are as open plan living, natural materials and textures, bright and airy colors, simple lines and a simplistic layout and features that flow easily throughout the home.

Cool whites and light tones in the paintwork and light finishes internally sets the tone of PLAYA homes alongside earthy tones of greys and light browns. PLAYA's architectural concept and aesthetics promise to spur life with simple abstraction and delightful contrast.