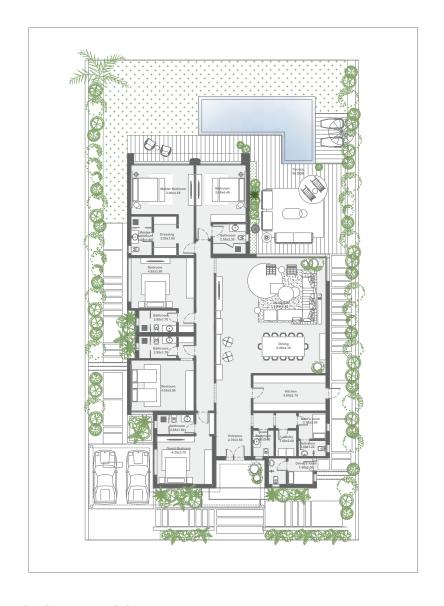

# THE SEA VIEW ONE STOREY VILLA (5BR)

DELUXE

net area 330 m²

OPTIONAL OPEN OR CLOSED KITCHEN

GROUND FLOOR