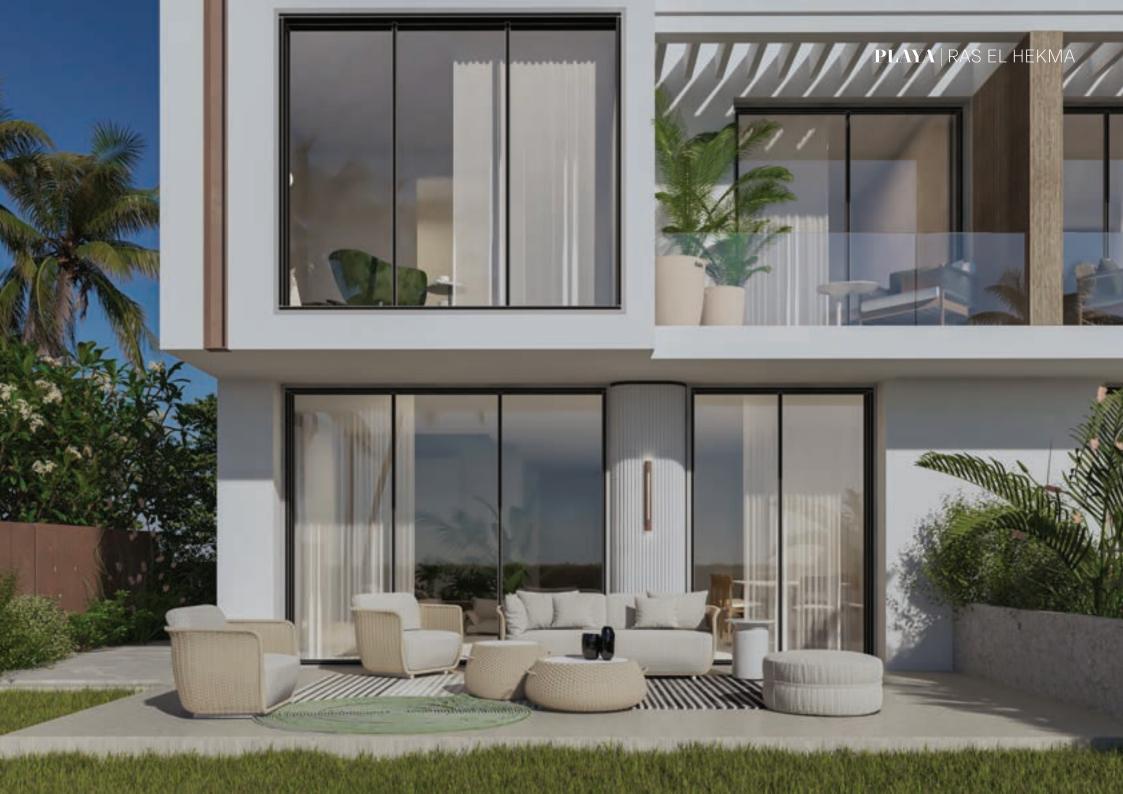

Every home at PLAYA will have a seamless connection between the interior and exterior spaces. Along with the continuation of the same or similar flooring, the openings can be opened completely with the doors stacking neatly to one side for the indoor and outdoor living to become one big space. As well as bigger windows and more glass elements are designed to capture the view and allow maximum light and fresh breeze to circulate and increase the overall beachside feel to the home

The inspired elements are as open plan living, natural materials and textures, bright and airy colors, simple lines and a simplistic layout and features that flow easily throughout the home.

Cool whites and light tones in the paintwork and light finishes internally sets the tone of PLAYA homes alongside earthy tones of greys and light browns. PLAYA's architectural concept and aesthetics promise to spur life with simple abstraction and delightful contrast.