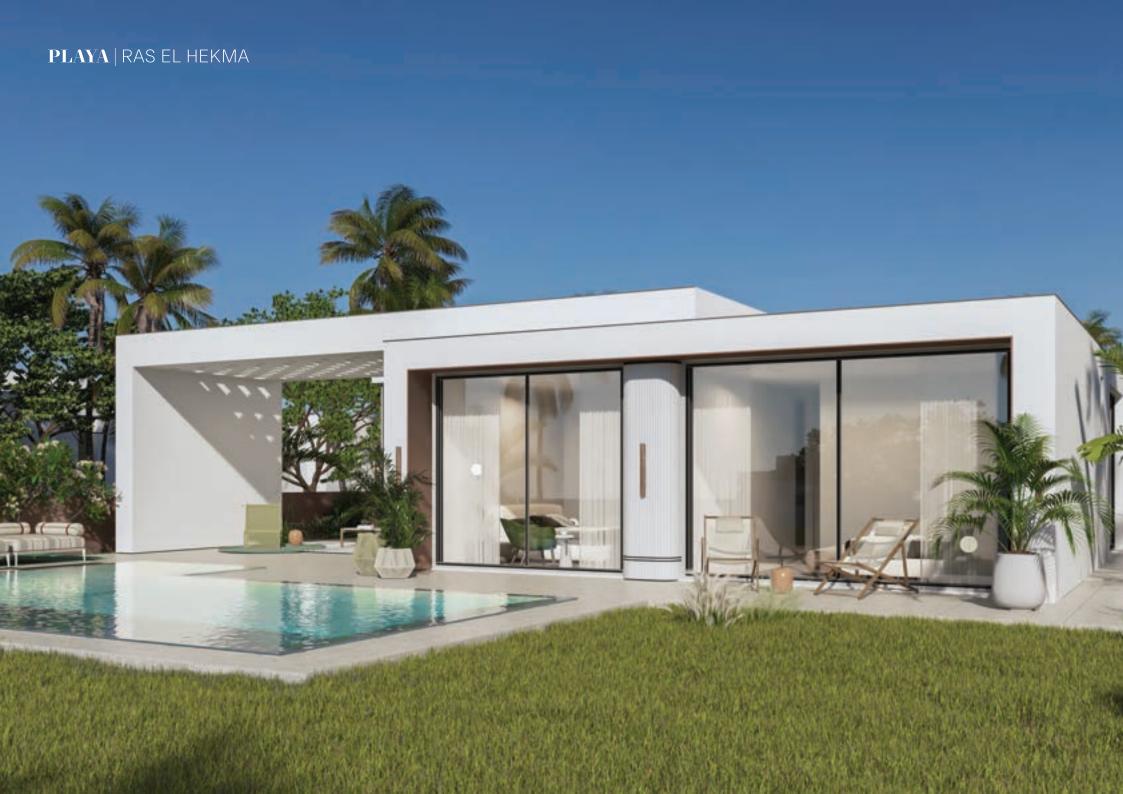

### ARCHITECTURE

An architecture with a mutual dialogue of the modern Mediterranean.. in a series of artistic and architectural expressions that have put the north coast after seashell and the G hotel on the design map. In playa ras el hekma, we vindicate the value of functional and avant-garde architecture, with different solutions for users and residents. Our architecture seeks SERENITY, TRANQUILITY AND PEACE.leaving you in a transcendent state that never washes over.

#### "less is definitely more. Functional yet trendy, modern yet warm and inviting."

It's the simplicity in the design that makes homes at Playa Ras El Hekma so beautiful, it goes back to the fundamentals of design that focuses on presenting a calm and relaxing feel. After all, that is the feeling you often get from being at the beach or in a seaside environment.

Every home at PLAYA will have a seamless connection between the interior and exterior spaces. Along with the continuation of the same or similar flooring, the openings can be opened completely with the doors stacking neatly to one side for the indoor and outdoor living to become one big space. As well as bigger windows and more glass elements are designed to capture the view and allow maximum light and fresh breeze to circulate and increase the overall beachside feel to the home

The inspired elements are as open plan living, natural materials and textures, bright and airy colors, simple lines and a simplistic layout and features that flow easily throughout the home.

Cool whites and light tones in the paintwork and light finishes internally sets the tone of PLAYA homes alongside earthy tones of greys and light browns. PLAYA's architectural concept and aesthetics promise to spur life with simple abstraction and delightful contrast.