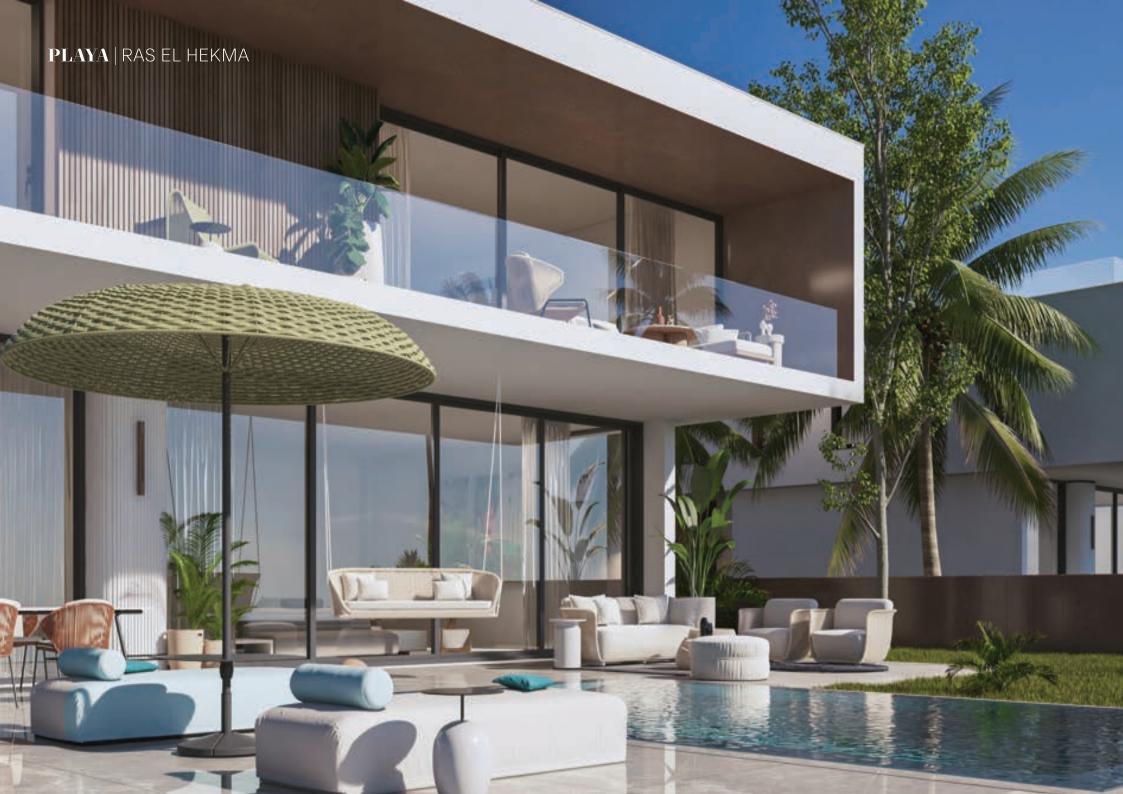

Every home at PLAYA will have a seamless connection between the interior and exterior spaces. Along with the continuation of the same or similar flooring, the openings can be opened completely with the doors stacking neatly to one side for the indoor and outdoor living to become one big space. As well as bigger windows and more glass elements are designed to capture the view and allow maximum light and fresh breeze to circulate and increase the overall beachside feel to the home

The inspired elements are as open plan living, natural materials and textures, bright and airy colors, simple lines and a simplistic layout and features that flow easily throughout the home.

Cool whites and light tones in the paintwork and light finishes internally sets the tone of PLAYA homes alongside earthy tones of greys and light browns. PLAYA's architectural concept and aesthetics promise to spur life with simple abstraction and delightful contrast.