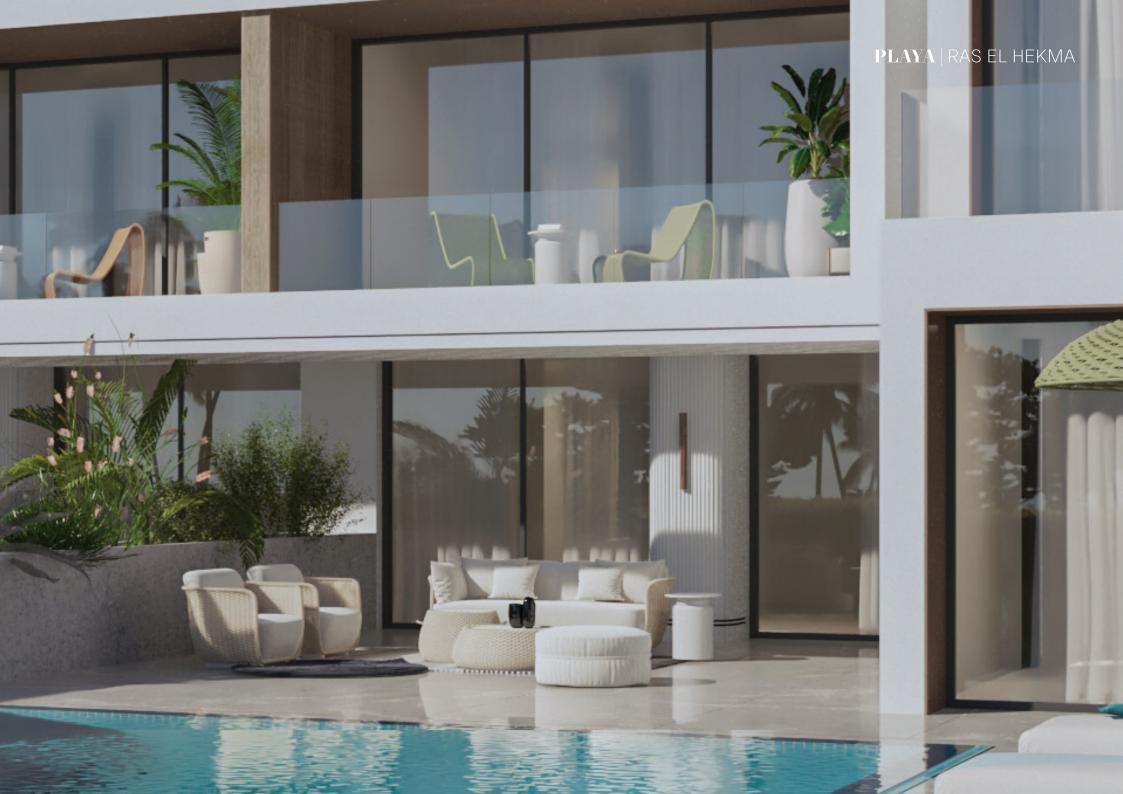

Every home at PLAYA will have a seamless connection between the interior and exterior spaces. Along with the continuation of the same or similar flooring, the openings can be opened completely with the doors stacking neatly to one side for the indoor and outdoor living to become one big space. As well as bigger windows and more glass elements are designed to capture the view and allow maximum light and fresh breeze to circulate and increase the overall beachside feel to the home

The inspired elements are as open plan living, natural materials and textures, bright and airy colors, simple lines and a simplistic layout and features that flow easily throughout the home.

Cool whites and light tones in the paintwork and light finishes internally sets the tone of PLAYA homes alongside earthy tones of greys and light browns. PLAYA's architectural concept and aesthetics promise to spur life with simple abstraction and delightful contrast.