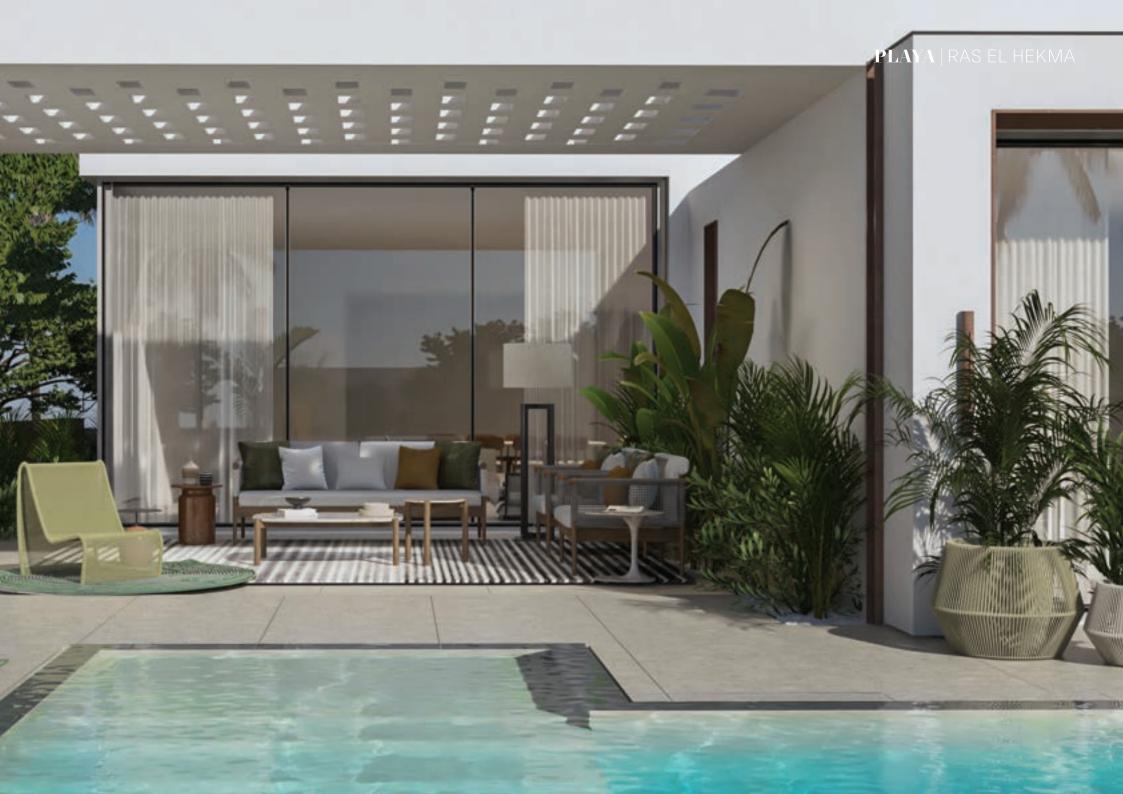

Every home at PLAYA will have a seamless connection between the interior and exterior spaces. Along with the continuation of the same or similar flooring, the openings can be opened completely with the doors stacking neatly to one side for the indoor and outdoor living to become one big space. As well as bigger windows and more glass elements are designed to capture the view and allow maximum light and fresh breeze to circulate and increase the overall beachside feel to the home

The inspired elements are as open plan living, natural materials and textures, bright and airy colors, simple lines and a simplistic layout and features that flow easily throughout the home.

Cool whites and light tones in the paintwork and light finishes internally sets the tone of PLAYA homes alongside earthy tones of greys and light browns. PLAYA's architectural concept and aesthetics promise to spur life with simple abstraction and delightful contrast.