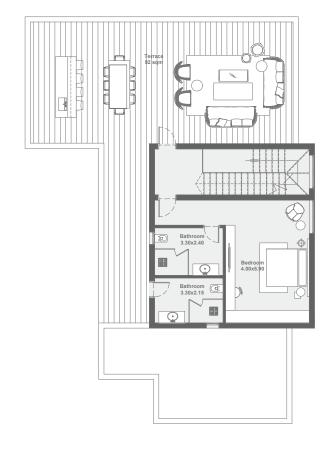

### THE SEA VIEW

ONE STOREY VILLA

# THE SEA VIEW ONE STOREY VILLA (5BR)

DELUXE

net area 330 m²

OPTIONAL OPEN OR CLOSED KITCHEN

GROUND FLOOR