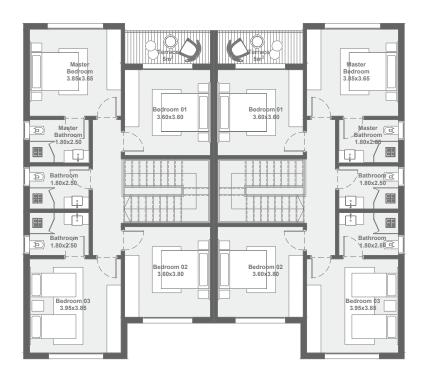

# TWIN HOUSE

## TWIN HOUSE (4BR)

GRAND

net area 208 m² terraces 5 m²

total area 213 m²

## TWIN HOUSE (4BR)

DELUXE

net area 205 m² terraces 12 m²

total area 217 m²