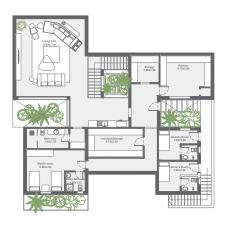

## PHASE 1 MASTERPLAN

total area

701 m<sup>2</sup>

GROUN D FLOOR

BASEMENT

total area

633 m<sup>2</sup>

GROUND FLOOR

BASEMENT