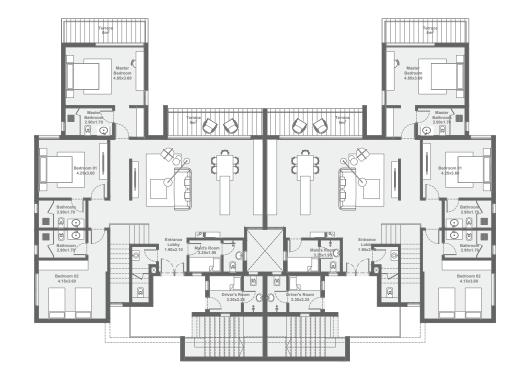

# TWIN HOUSE

## TWIN HOUSE (4BR)

GRAND

net area 208 m² terraces 5 m²

total area 213 m²

## TWIN HOUSE (4BR)

DELUXE

net area 205 m² terraces 12 m²

total area 217 m²