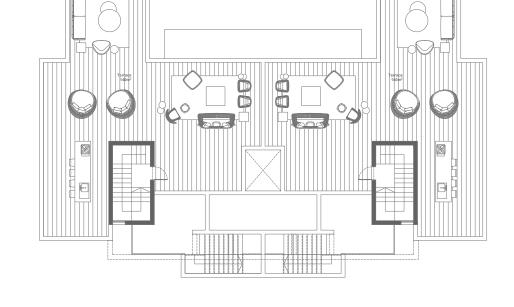

## PHASE 1 MASTERPLAN

total area

701 m<sup>2</sup>

GROUN D FLOOR

BASEMENT

total area

633 m<sup>2</sup>

GROUND FLOOR

BASEMENT