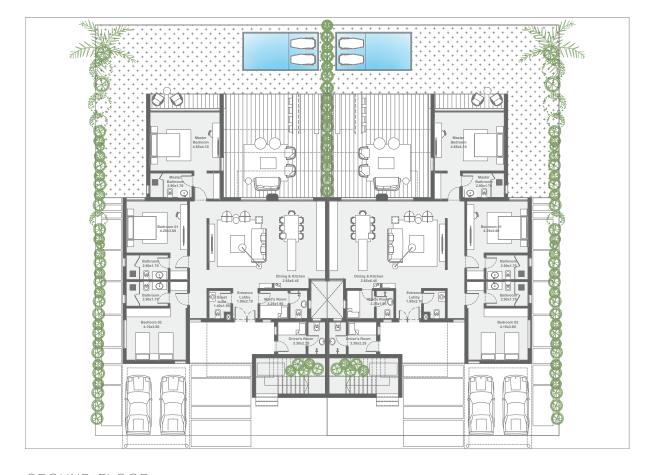

# TWIN HOUSE

## TWIN HOUSE (4BR)

GRAND

net area 208 m² terraces 5 m²

total area 213 m²

## TWIN HOUSE (4BR)

DELUXE

net area 205 m² terraces 12 m²

total area 217 m²