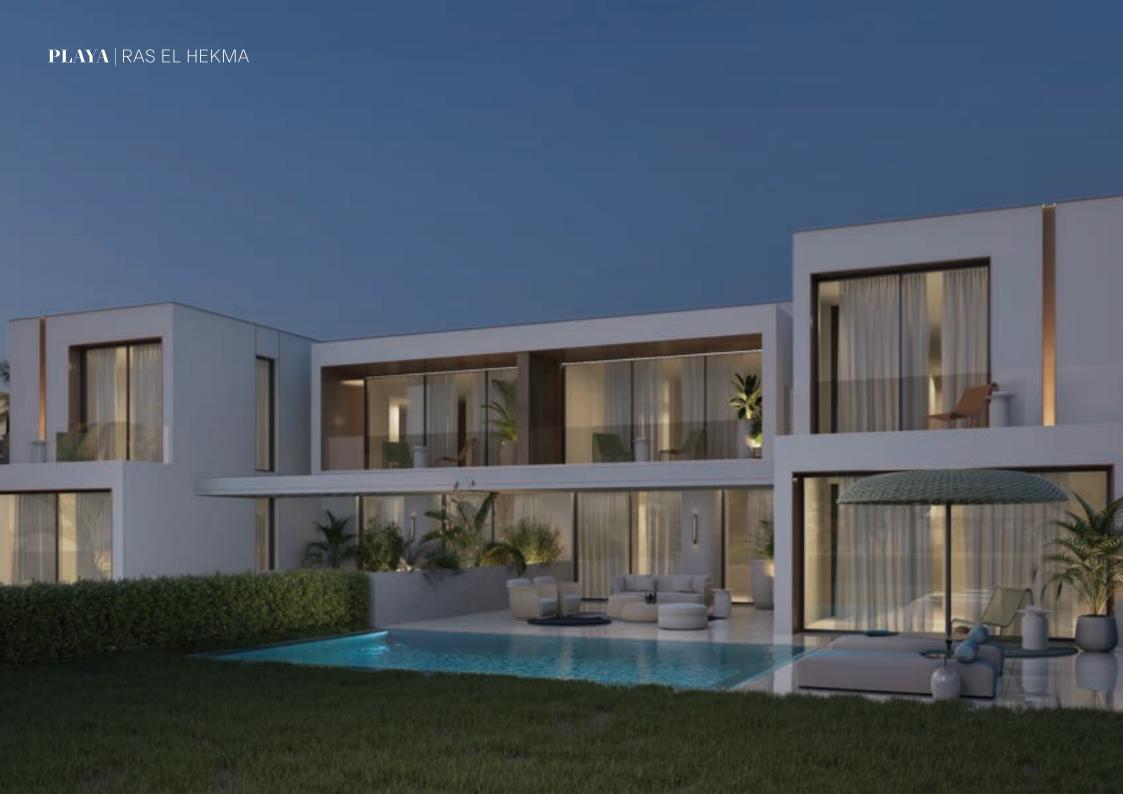

PLAYA | RAS EL HEKMA

PLAYA RAS EL HEKMA a captivating beachfront haven that embodies luxury living at its finest. PLAYA offers an exclusive community tailored for those with a discerning taste, an appreciation for natural beauty, and a desire for a truly exceptional lifestyle. Playa offers a harmonious blend of nature and elegant architecture with convenient pathways surrounded by scenic greenery, pristine backdrops and stunning sea-view homes with endless amenities that meets your everyday need. PLAYA's main spine brings about a vibrant culture and movement with an array of activities such as cycling skate boarding and jogging. Whilst a sports complex that inspires wellbeing and a lively downtown guaranteeing plenty of entertainment for friends and families artfully designed to inspire contemporary lifestyles. In addition to a 5 star hotel that provides luxurious experience and high end accommodations featuring comfortable interiors and mesmerizing open views.

### ARCHITECTURE

An architecture with a mutual dialogue of the modern Mediterranean.. in a series of artistic and architectural expressions that have put the north coast after seashell and the G hotel on the design map. In playa ras el hekma, we vindicate the value of functional and avant-garde architecture, with different solutions for users and residents. Our architecture seeks SERENITY, TRANQUILITY AND PEACE.leaving you in a transcendent state that never washes over.

#### "less is definitely more. Functional yet trendy, modern yet warm and inviting."

It's the simplicity in the design that makes homes at Playa Ras El Hekma so beautiful, it goes back to the fundamentals of design that focuses on presenting a calm and relaxing feel. After all, that is the feeling you often get from being at the beach or in a seaside environment.

Every home at PLAYA will have a seamless connection between the interior and exterior spaces. Along with the continuation of the same or similar flooring, the openings can be opened completely with the doors stacking neatly to one side for the indoor and outdoor living to become one big space. As well as bigger windows and more glass elements are designed to capture the view and allow maximum light and fresh breeze to circulate and increase the overall beachside feel to the home

The inspired elements are as open plan living, natural materials and textures, bright and airy colors, simple lines and a simplistic layout and features that flow easily throughout the home.

Cool whites and light tones in the paintwork and light finishes internally sets the tone of PLAYA homes alongside earthy tones of greys and light browns. PLAYA's architectural concept and aesthetics promise to spur life with simple abstraction and delightful contrast.