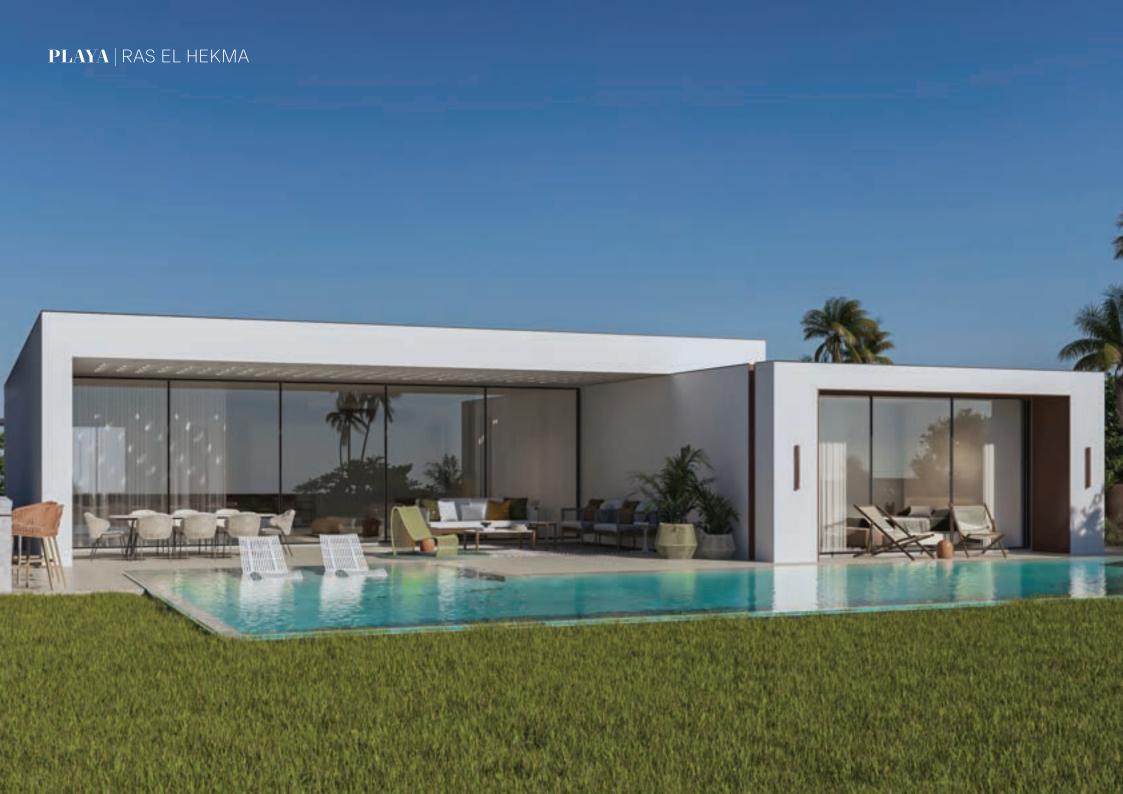

PLAYA | RAS EL HEKMA

PLAYA RAS EL HEKMA a captivating beachfront haven that embodies luxury living at its finest. PLAYA offers an exclusive community tailored for those with a discerning taste, an appreciation for natural beauty, and a desire for a truly exceptional lifestyle. Playa offers a harmonious blend of nature and elegant architecture with convenient pathways surrounded by scenic greenery, pristine backdrops and stunning sea-view homes with endless amenities that meets your everyday need. PLAYA's main spine brings about a vibrant culture and movement with an array of activities such as cycling skate boarding and jogging. Whilst a sports complex that inspires wellbeing and a lively downtown guaranteeing plenty of entertainment for friends and families artfully designed to inspire contemporary lifestyles. In addition to a 5 star hotel that provides luxurious experience and high end accommodations featuring comfortable interiors and mesmerizing open views.

PLAYA RAS EL HEKMA IS THE PLACE TO BE

### ARCHITECTURE

An architecture with a mutual dialogue of the modern Mediterranean.. in a series of artistic and architectural expressions that have put the north coast after seashell and the G hotel on the design map. In playa ras el hekma, we vindicate the value of functional and avant-garde architecture, with different solutions for users and residents. Our architecture seeks SERENITY, TRANQUILITY AND PEACE.leaving you in a transcendent state that never washes over.

#### "less is definitely more. Functional yet trendy, modern yet warm and inviting."

It's the simplicity in the design that makes homes at Playa Ras El Hekma so beautiful, it goes back to the fundamentals of design that focuses on presenting a calm and relaxing feel. After all, that is the feeling you often get from being at the beach or in a seaside environment.

Every home at PLAYA will have a seamless connection between the interior and exterior spaces. Along with the continuation of the same or similar flooring, the openings can be opened completely with the doors stacking neatly to one side for the indoor and outdoor living to become one big space. As well as bigger windows and more glass elements are designed to capture the view and allow maximum light and fresh breeze to circulate and increase the overall beachside feel to the home

The inspired elements are as open plan living, natural materials and textures, bright and airy colors, simple lines and a simplistic layout and features that flow easily throughout the home.

Cool whites and light tones in the paintwork and light finishes internally sets the tone of PLAYA homes alongside earthy tones of greys and light browns. PLAYA's architectural concept and aesthetics promise to spur life with simple abstraction and delightful contrast.