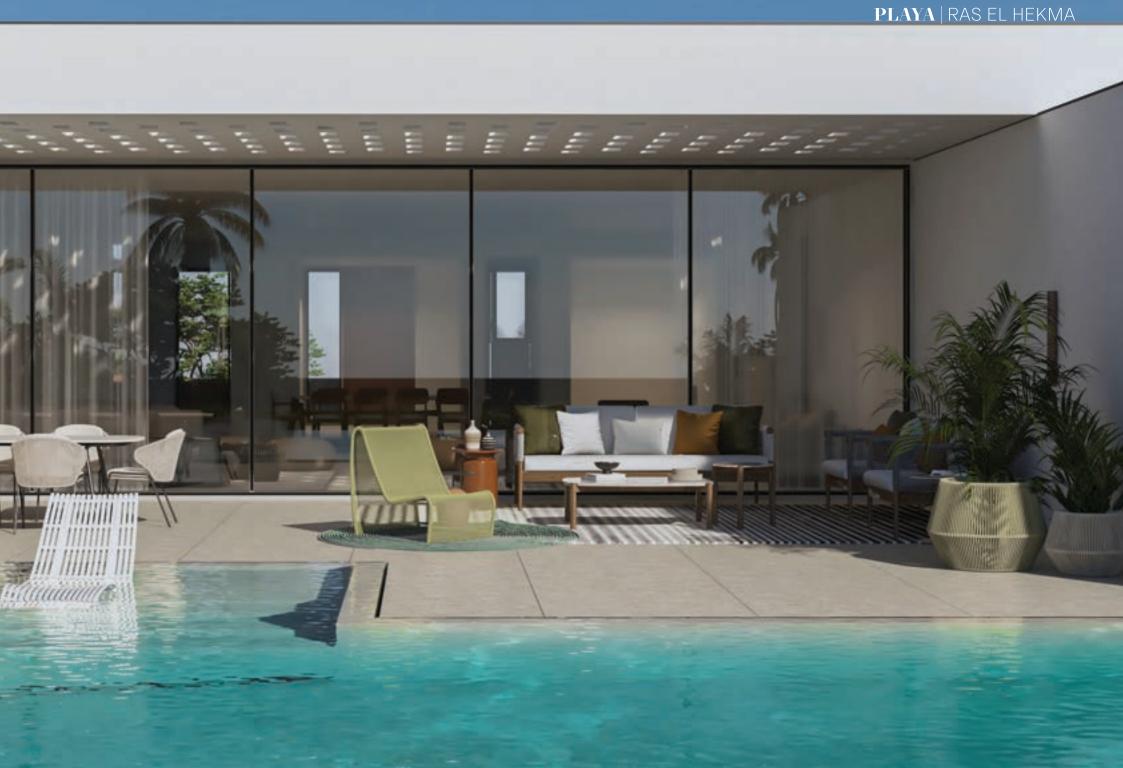

Every home at PLAYA will have a seamless connection between the interior and exterior spaces. Along with the continuation of the same or similar flooring, the openings can be opened completely with the doors stacking neatly to one side for the indoor and outdoor living to become one big space. As well as bigger windows and more glass elements are designed to capture the view and allow maximum light and fresh breeze to circulate and increase the overall beachside feel to the home

The inspired elements are as open plan living, natural materials and textures, bright and airy colors, simple lines and a simplistic layout and features that flow easily throughout the home.

Cool whites and light tones in the paintwork and light finishes internally sets the tone of PLAYA homes alongside earthy tones of greys and light browns. PLAYA's architectural concept and aesthetics promise to spur life with simple abstraction and delightful contrast.