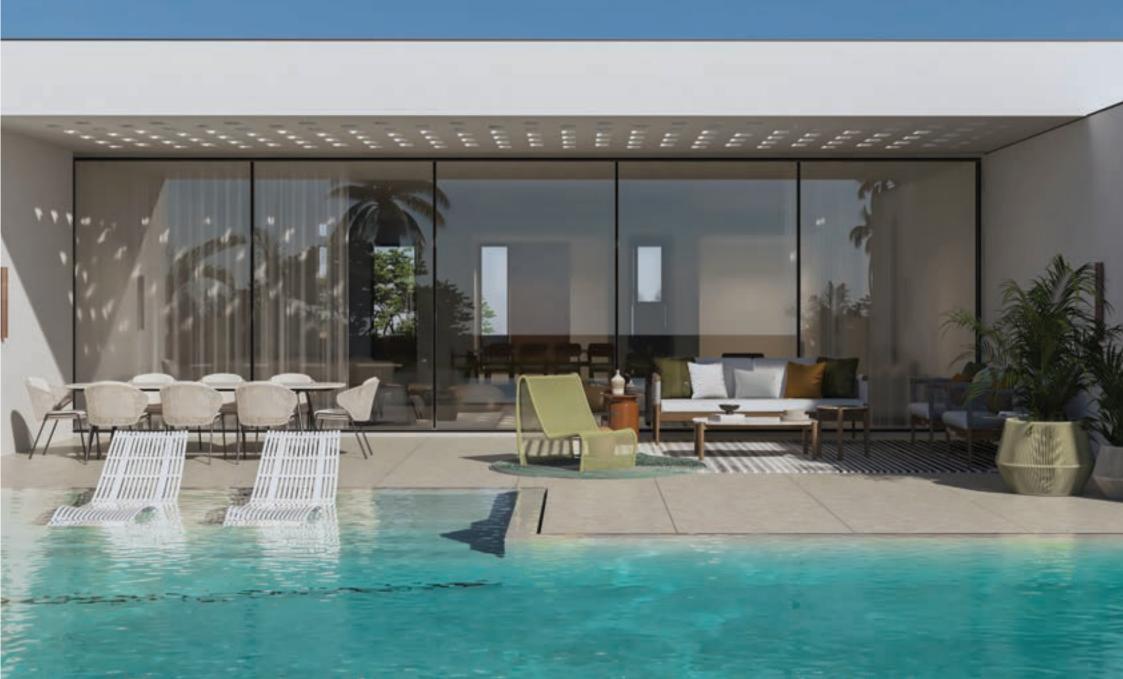

Every home at PLAYA will have a seamless connection between the interior and exterior spaces. Along with the continuation of the same or similar flooring, the openings can be opened completely with the doors stacking neatly to one side for the indoor and outdoor living to become one big space. As well as bigger windows and more glass elements are designed to capture the view and allow maximum light and fresh breeze to circulate and increase the overall beachside feel to the home

The inspired elements are as open plan living, natural materials and textures, bright and airy colors, simple lines and a simplistic layout and features that flow easily throughout the home.

Cool whites and light tones in the paintwork and light finishes internally sets the tone of PLAYA homes alongside earthy tones of greys and light browns. PLAYA's architectural concept and aesthetics promise to spur life with simple abstraction and delightful contrast.