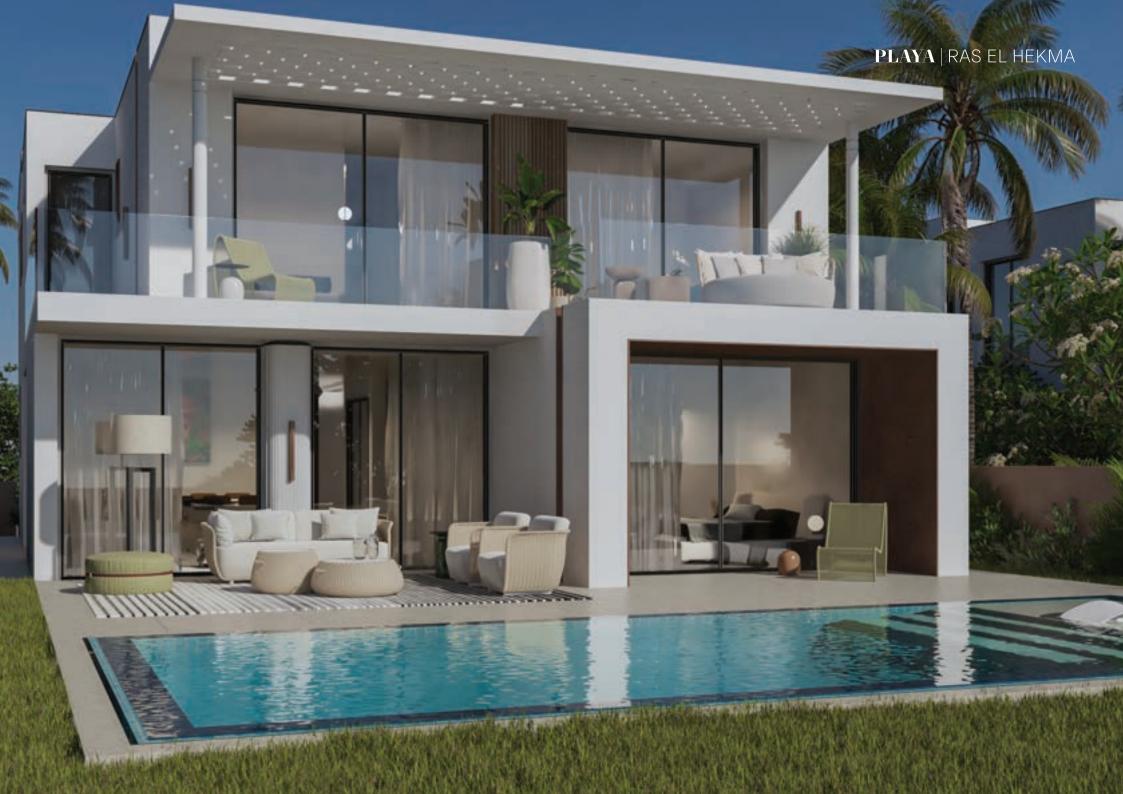

Every home at PLAYA will have a seamless connection between the interior and exterior spaces. Along with the continuation of the same or similar flooring, the openings can be opened completely with the doors stacking neatly to one side for the indoor and outdoor living to become one big space. As well as bigger windows and more glass elements are designed to capture the view and allow maximum light and fresh breeze to circulate and increase the overall beachside feel to the home

The inspired elements are as open plan living, natural materials and textures, bright and airy colors, simple lines and a simplistic layout and features that flow easily throughout the home.

Cool whites and light tones in the paintwork and light finishes internally sets the tone of PLAYA homes alongside earthy tones of greys and light browns. PLAYA's architectural concept and aesthetics promise to spur life with simple abstraction and delightful contrast.