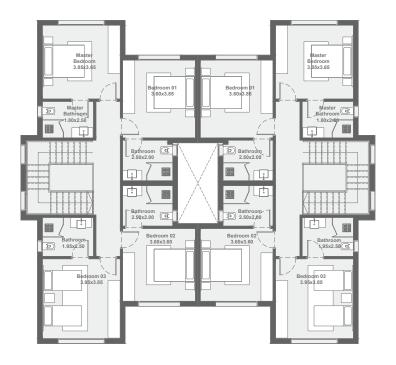

# TWIN HOUSE

## TWIN HOUSE (4BR)

GRAND

net area 208 m² terraces 5 m²

total area 213 m²

## TWIN HOUSE (4BR)

DELUXE

net area 205 m² terraces 12 m²

total area 217 m²