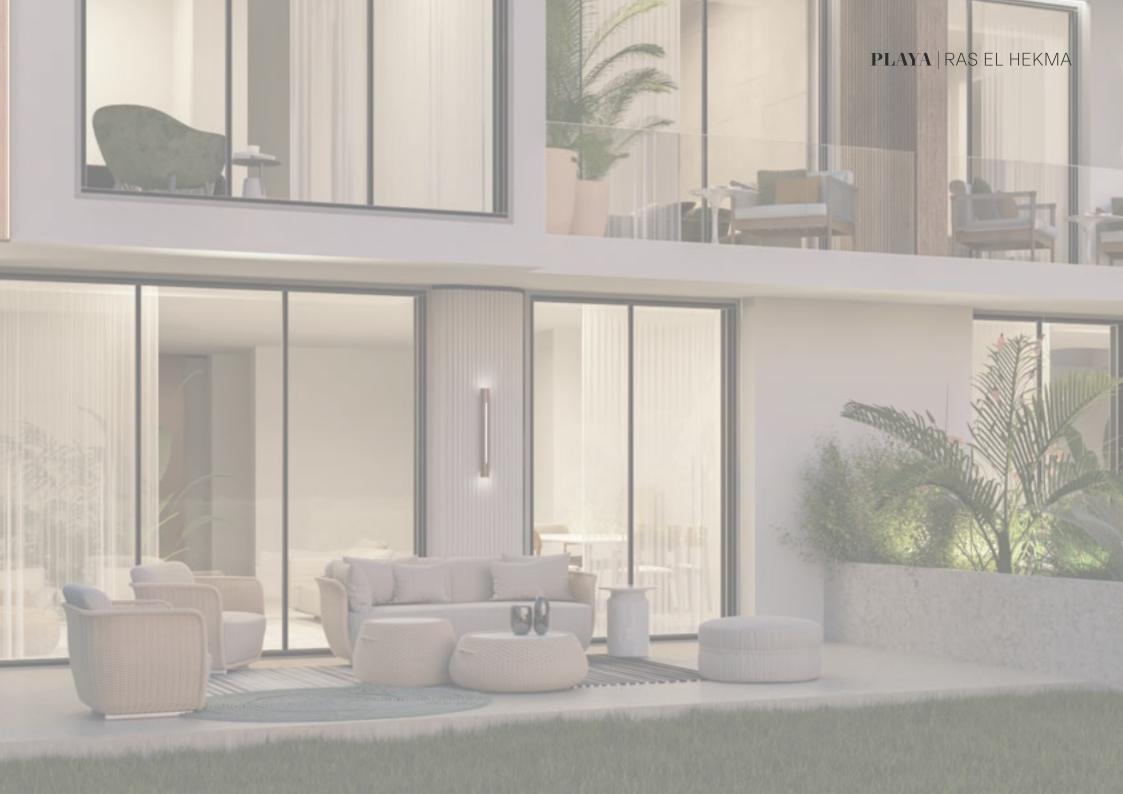

Every home at PLAYA will have a seamless connection between the interior and exterior spaces. Along with the continuation of the same or similar flooring, the openings can be opened completely with the doors stacking neatly to one side for the indoor and outdoor living to become one big space. As well as bigger windows and more glass elements are designed to capture the view and allow maximum light and fresh breeze to circulate and increase the overall beachside feel to the home

The inspired elements are as open plan living, natural materials and textures, bright and airy colors, simple lines and a simplistic layout and features that flow easily throughout the home.

Cool whites and light tones in the paintwork and light finishes internally sets the tone of PLAYA homes alongside earthy tones of greys and light browns. PLAYA's architectural concept and aesthetics promise to spur life with simple abstraction and delightful contrast.