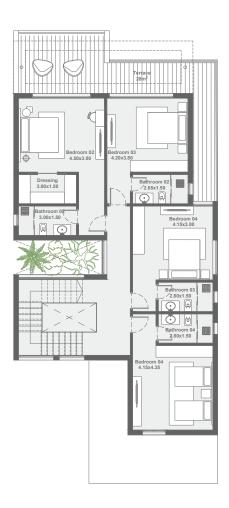

# THE SEA VIEW ONE STOREY VILLA (5BR)

GRAND

net area 330 m²

terraces 50 m<sup>2</sup>

total area 380 m²

OPTIONAL OPEN OR CLOSED KITCHEN

GROUND FLOOR

# THE SEA VIEW ONE STOREY VILLA (5BR)

DELUXE

net area 330 m²

OPTIONAL OPEN OR CLOSED KITCHEN

GROUND FLOOR