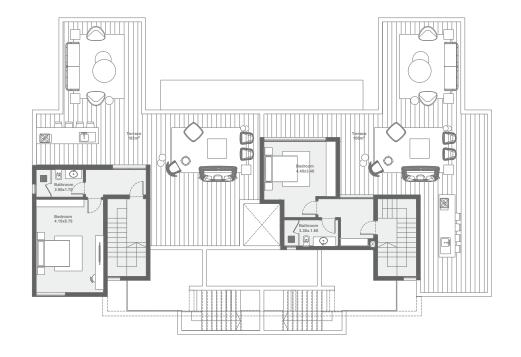

# TWIN HOUSE

## TWIN HOUSE (4BR)

GRAND

net area 208 m² terraces 5 m²

total area 213 m²

## TWIN HOUSE (4BR)

DELUXE

net area 205 m² terraces 12 m²

total area 217 m²