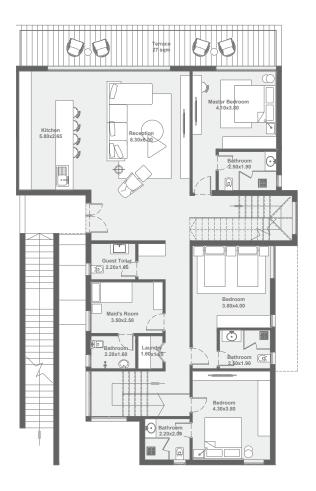

### THE SEA VIEW

ONE STOREY VILLA

# THE SEA VIEW ONE STOREY VILLA (5BR)

GRAND

net area 330 m²

terraces 50 m<sup>2</sup>

total area 380 m²

OPTIONAL OPEN OR CLOSED KITCHEN

GROUND FLOOR