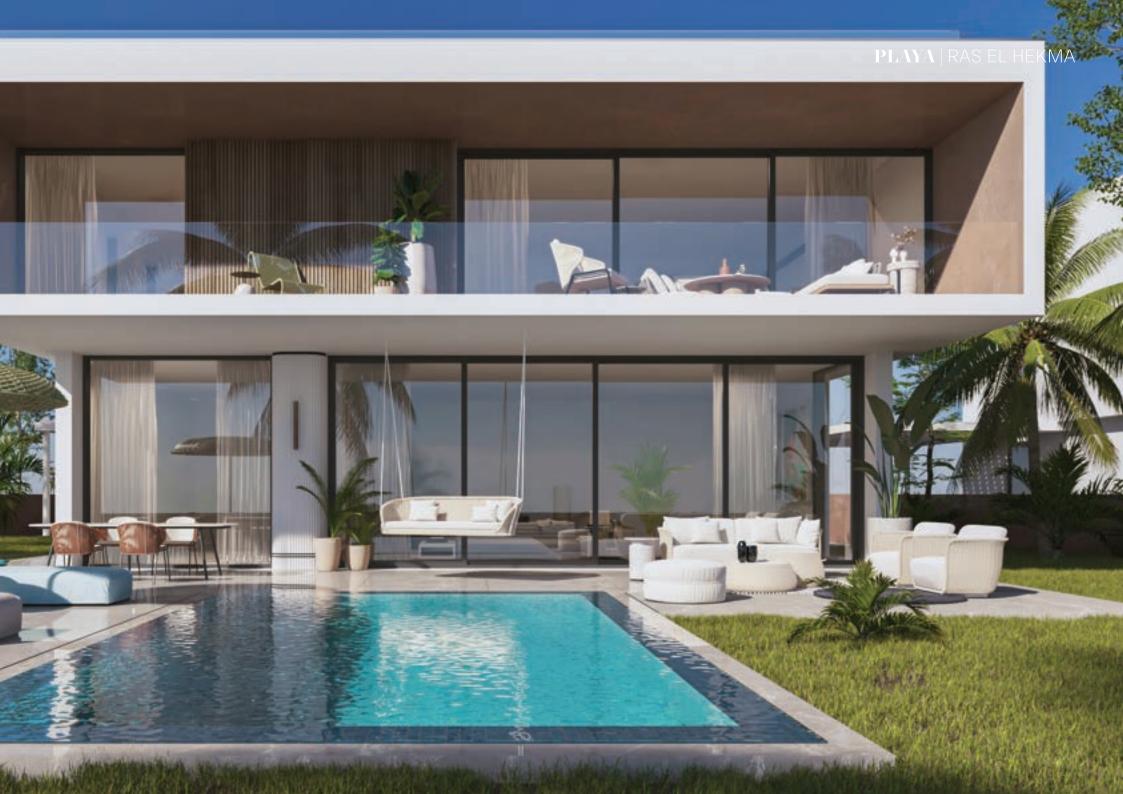

Every home at PLAYA will have a seamless connection between the interior and exterior spaces. Along with the continuation of the same or similar flooring, the openings can be opened completely with the doors stacking neatly to one side for the indoor and outdoor living to become one big space. As well as bigger windows and more glass elements are designed to capture the view and allow maximum light and fresh breeze to circulate and increase the overall beachside feel to the home

The inspired elements are as open plan living, natural materials and textures, bright and airy colors, simple lines and a simplistic layout and features that flow easily throughout the home.

Cool whites and light tones in the paintwork and light finishes internally sets the tone of PLAYA homes alongside earthy tones of greys and light browns. PLAYA's architectural concept and aesthetics promise to spur life with simple abstraction and delightful contrast.