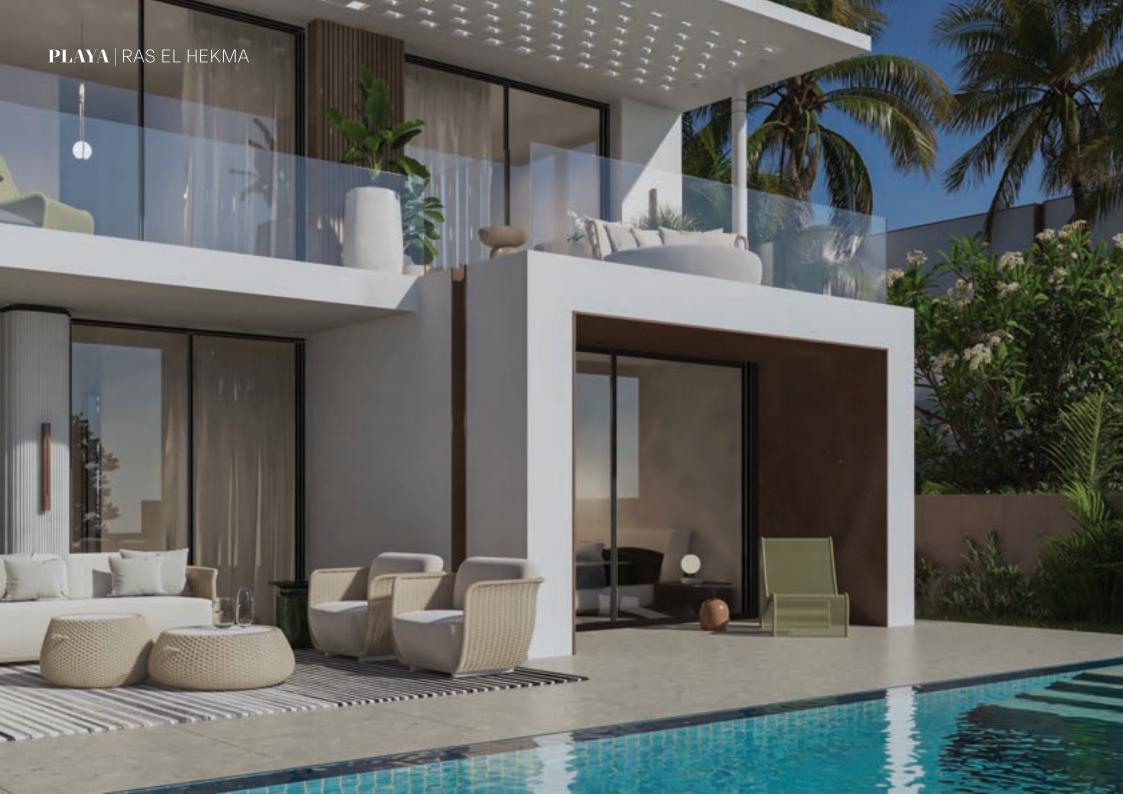

### ARCHITECTURE

An architecture with a mutual dialogue of the modern Mediterranean.. in a series of artistic and architectural expressions that have put the north coast after seashell and the G hotel on the design map. In playa ras el hekma, we vindicate the value of functional and avant-garde architecture, with different solutions for users and residents. Our architecture seeks SERENITY, TRANQUILITY AND PEACE.leaving you in a transcendent state that never washes over.

#### "less is definitely more. Functional yet trendy, modern yet warm and inviting."

It's the simplicity in the design that makes homes at Playa Ras El Hekma so beautiful, it goes back to the fundamentals of design that focuses on presenting a calm and relaxing feel. After all, that is the feeling you often get from being at the beach or in a seaside environment.

Every home at PLAYA will have a seamless connection between the interior and exterior spaces. Along with the continuation of the same or similar flooring, the openings can be opened completely with the doors stacking neatly to one side for the indoor and outdoor living to become one big space. As well as bigger windows and more glass elements are designed to capture the view and allow maximum light and fresh breeze to circulate and increase the overall beachside feel to the home

The inspired elements are as open plan living, natural materials and textures, bright and airy colors, simple lines and a simplistic layout and features that flow easily throughout the home.

Cool whites and light tones in the paintwork and light finishes internally sets the tone of PLAYA homes alongside earthy tones of greys and light browns. PLAYA's architectural concept and aesthetics promise to spur life with simple abstraction and delightful contrast.