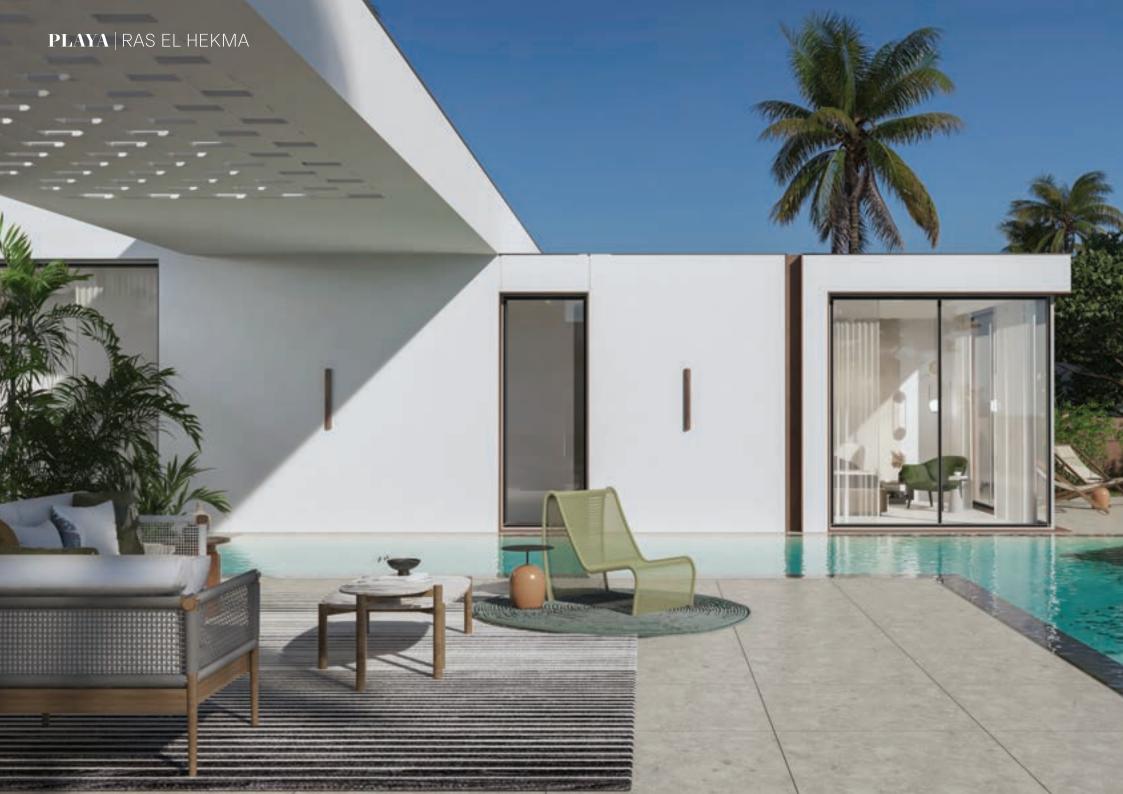

#### "less is definitely more. Functional yet trendy, modern yet warm and inviting."

It's the simplicity in the design that makes homes at Playa Ras El Hekma so beautiful, it goes back to the fundamentals of design that focuses on presenting a calm and relaxing feel. After all, that is the feeling you often get from being at the beach or in a seaside environment.

Every home at PLAYA will have a seamless connection between the interior and exterior spaces. Along with the continuation of the same or similar flooring, the openings can be opened completely with the doors stacking neatly to one side for the indoor and outdoor living to become one big space. As well as bigger windows and more glass elements are designed to capture the view and allow maximum light and fresh breeze to circulate and increase the overall beachside feel to the home