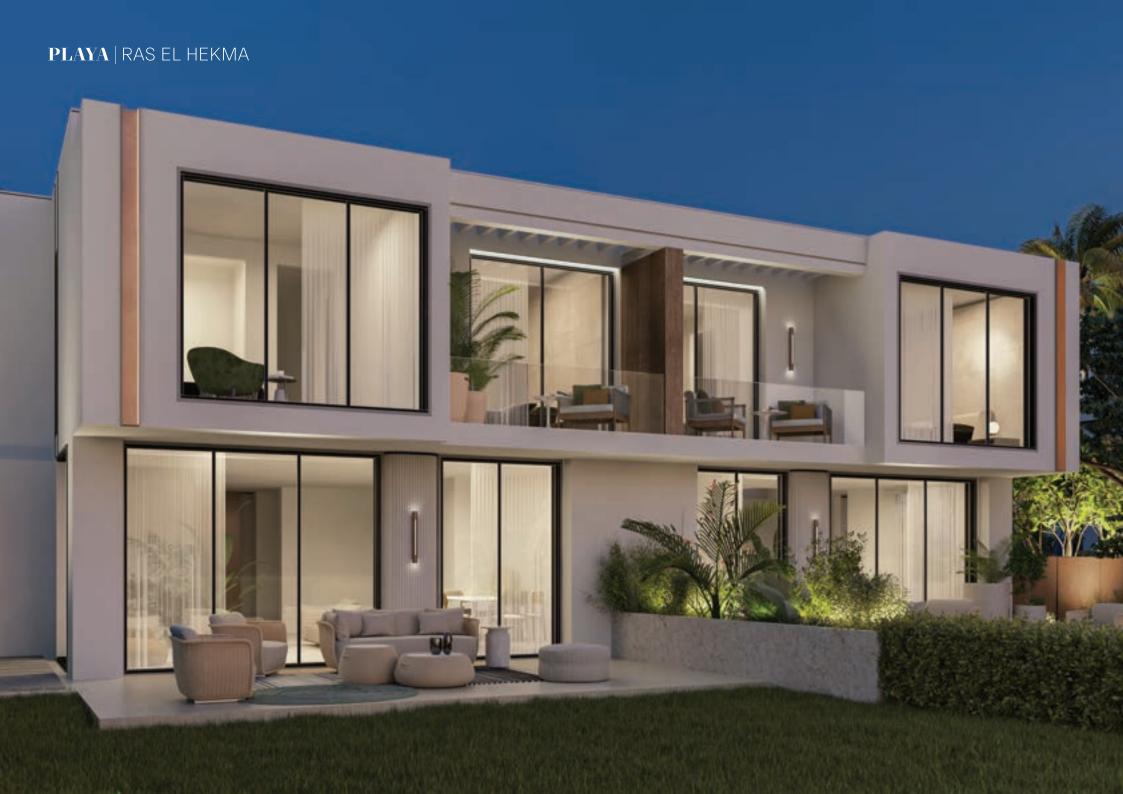

Every home at PLAYA will have a seamless connection between the interior and exterior spaces. Along with the continuation of the same or similar flooring, the openings can be opened completely with the doors stacking neatly to one side for the indoor and outdoor living to become one big space. As well as bigger windows and more glass elements are designed to capture the view and allow maximum light and fresh breeze to circulate and increase the overall beachside feel to the home

The inspired elements are as open plan living, natural materials and textures, bright and airy colors, simple lines and a simplistic layout and features that flow easily throughout the home.

Cool whites and light tones in the paintwork and light finishes internally sets the tone of PLAYA homes alongside earthy tones of greys and light browns. PLAYA's architectural concept and aesthetics promise to spur life with simple abstraction and delightful contrast.