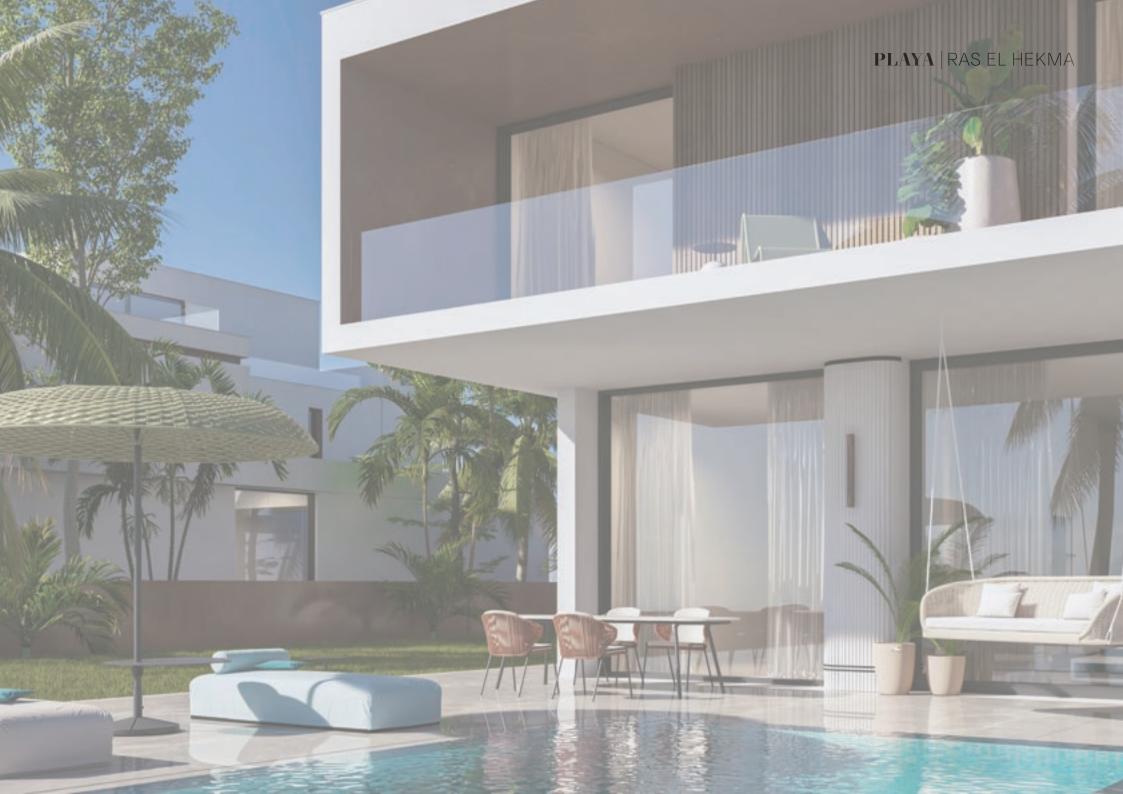

Every home at PLAYA will have a seamless connection between the interior and exterior spaces. Along with the continuation of the same or similar flooring, the openings can be opened completely with the doors stacking neatly to one side for the indoor and outdoor living to become one big space. As well as bigger windows and more glass elements are designed to capture the view and allow maximum light and fresh breeze to circulate and increase the overall beachside feel to the home

The inspired elements are as open plan living, natural materials and textures, bright and airy colors, simple lines and a simplistic layout and features that flow easily throughout the home.

Cool whites and light tones in the paintwork and light finishes internally sets the tone of PLAYA homes alongside earthy tones of greys and light browns. PLAYA's architectural concept and aesthetics promise to spur life with simple abstraction and delightful contrast.