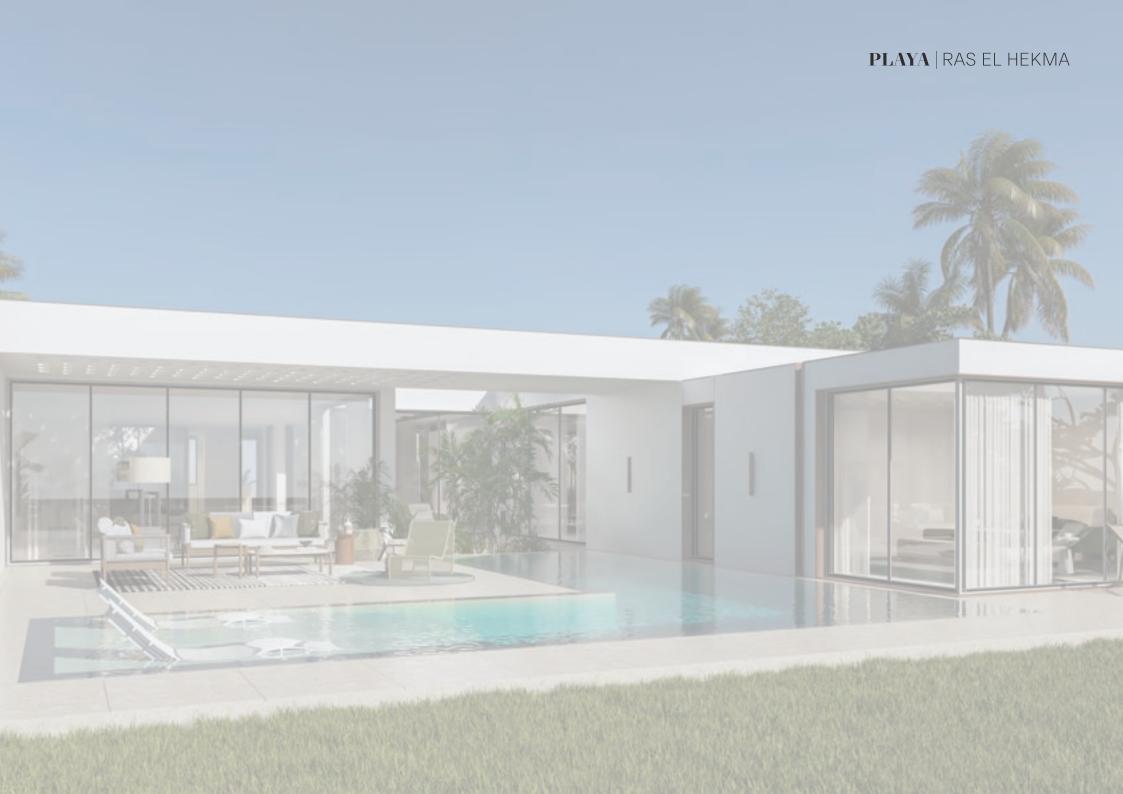

Every home at PLAYA will have a seamless connection between the interior and exterior spaces. Along with the continuation of the same or similar flooring, the openings can be opened completely with the doors stacking neatly to one side for the indoor and outdoor living to become one big space. As well as bigger windows and more glass elements are designed to capture the view and allow maximum light and fresh breeze to circulate and increase the overall beachside feel to the home

The inspired elements are as open plan living, natural materials and textures, bright and airy colors, simple lines and a simplistic layout and features that flow easily throughout the home.

Cool whites and light tones in the paintwork and light finishes internally sets the tone of PLAYA homes alongside earthy tones of greys and light browns. PLAYA's architectural concept and aesthetics promise to spur life with simple abstraction and delightful contrast.