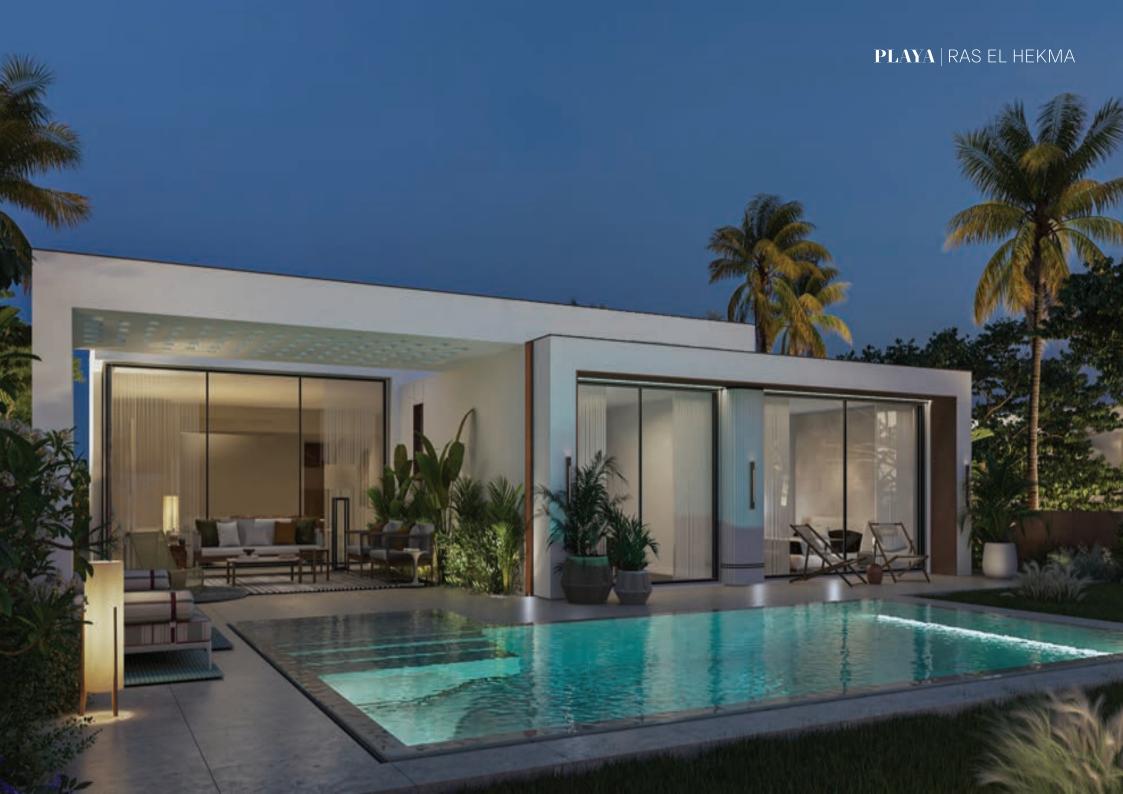

### THE SEA VIEW

ONE STOREY VILLA

# THE SEA VIEW ONE STOREY VILLA (5BR)

GRAND

net area 330 m²

terraces 50 m<sup>2</sup>

total area 380 m²

OPTIONAL OPEN OR CLOSED KITCHEN

GROUND FLOOR