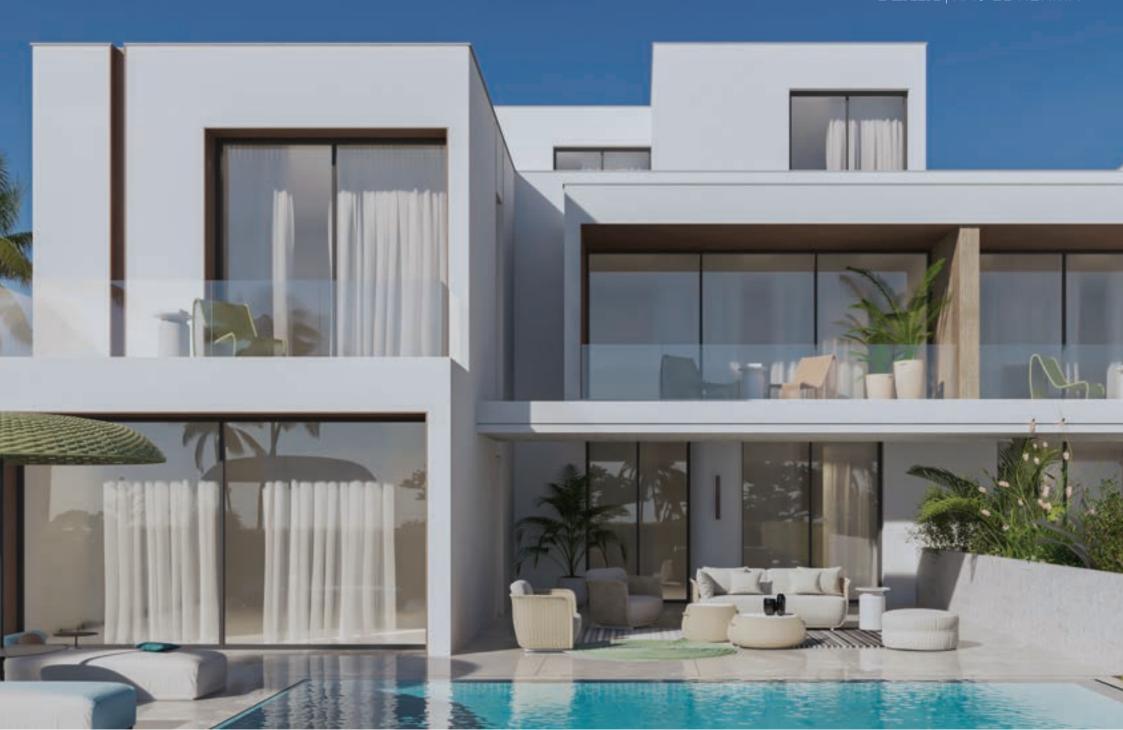

Every home at PLAYA will have a seamless connection between the interior and exterior spaces. Along with the continuation of the same or similar flooring, the openings can be opened completely with the doors stacking neatly to one side for the indoor and outdoor living to become one big space. As well as bigger windows and more glass elements are designed to capture the view and allow maximum light and fresh breeze to circulate and increase the overall beachside feel to the home

The inspired elements are as open plan living, natural materials and textures, bright and airy colors, simple lines and a simplistic layout and features that flow easily throughout the home.

Cool whites and light tones in the paintwork and light finishes internally sets the tone of PLAYA homes alongside earthy tones of greys and light browns. PLAYA's architectural concept and aesthetics promise to spur life with simple abstraction and delightful contrast.