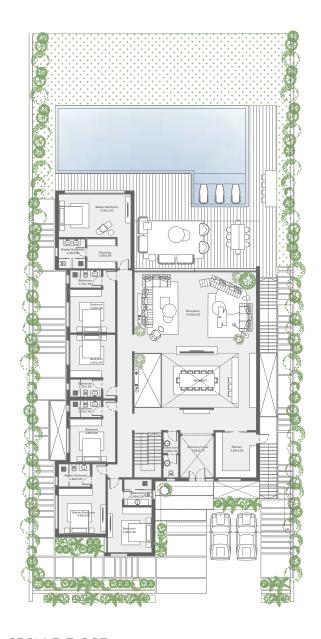

### THE SEA VIEW

ONE STOREY VILLA

# THE SEA VIEW ONE STOREY VILLA (5BR)

GRAND

net area 330 m²

terraces 50 m<sup>2</sup>

total area 380 m²

OPTIONAL OPEN OR CLOSED KITCHEN

GROUND FLOOR

# THE SEA VIEW ONE STOREY VILLA (5BR)

DELUXE

net area 330 m²

OPTIONAL OPEN OR CLOSED KITCHEN

GROUND FLOOR