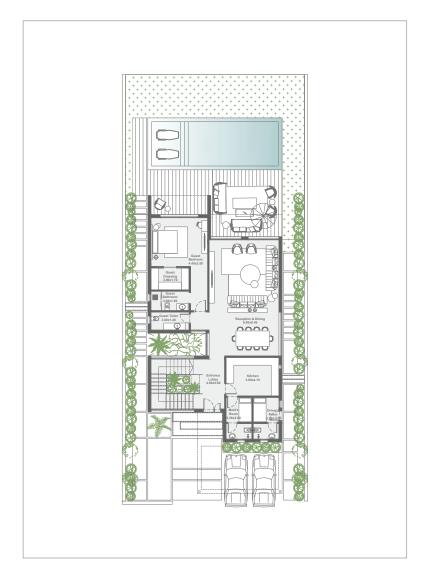

# THE SEA VIEW ONE STOREY VILLA (5BR)

GRAND

net area 330 m²

terraces 50 m<sup>2</sup>

total area 380 m²

OPTIONAL OPEN OR CLOSED KITCHEN

GROUND FLOOR

# THE SEA VIEW ONE STOREY VILLA (5BR)

DELUXE

net area 330 m²

OPTIONAL OPEN OR CLOSED KITCHEN

GROUND FLOOR