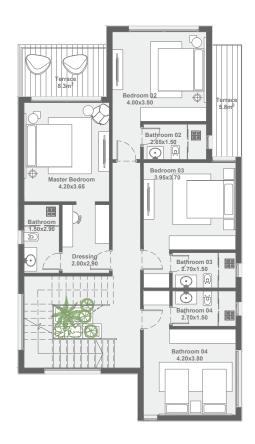

# BEACH HOUSE VILLA (5BR)

GRAND

net area 304 m²

terraces 32 m<sup>2</sup>

total area 336 m²

### BEACH HOUSE VILLA (4BR)

#### DELUXE

net area 2

264 m<sup>2</sup>

terraces

14 m<sup>2</sup>

total area 278 m²