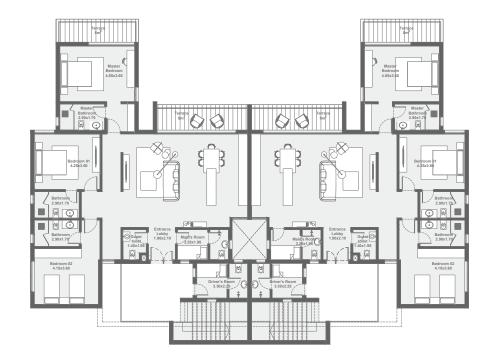

# TWIN HOUSE

## TWIN HOUSE (4BR)

GRAND

net area 208 m² terraces 5 m²

total area 213 m²

## TWIN HOUSE (4BR)

DELUXE

net area 205 m² terraces 12 m²

total area 217 m²