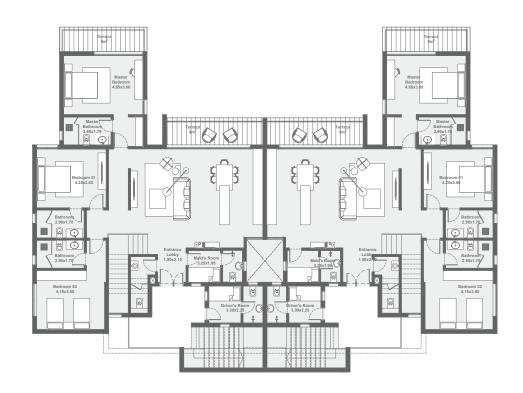

## PHASE 1 MASTERPLAN

total area

701 m<sup>2</sup>

GROUN D FLOOR

BASEMENT

total area

633 m<sup>2</sup>

GROUND FLOOR

BASEMENT