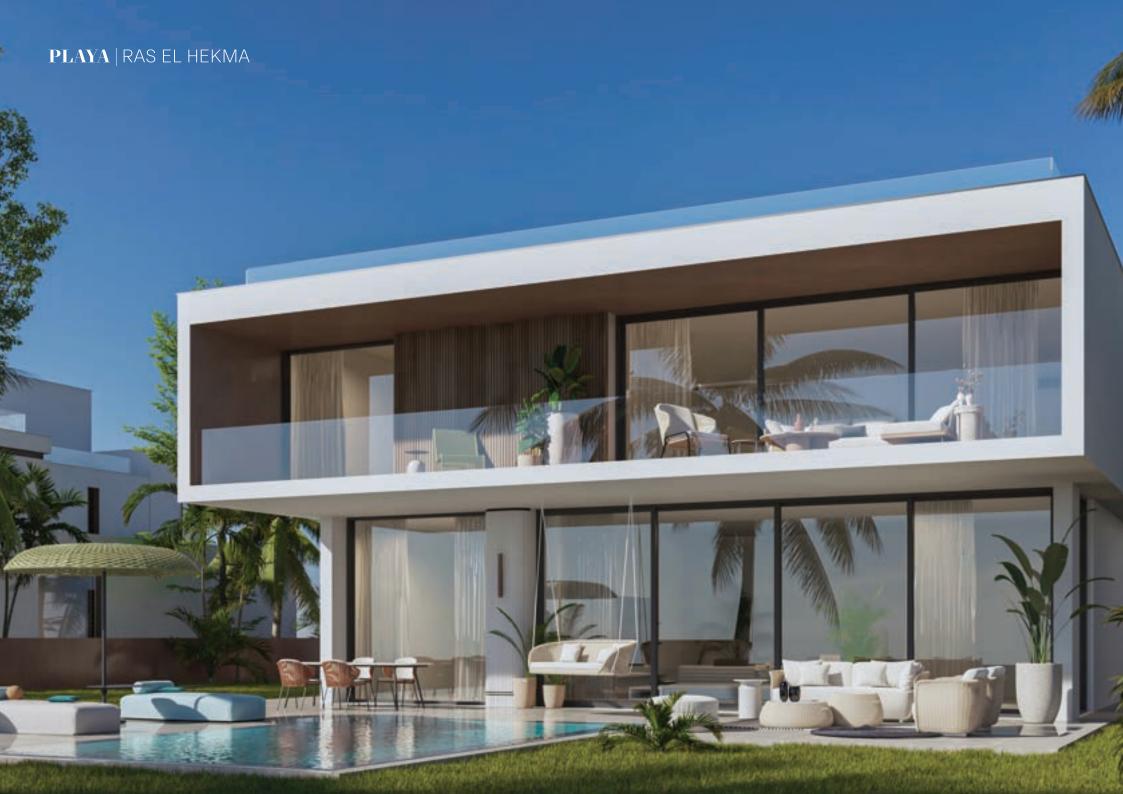

Every home at PLAYA will have a seamless connection between the interior and exterior spaces. Along with the continuation of the same or similar flooring, the openings can be opened completely with the doors stacking neatly to one side for the indoor and outdoor living to become one big space. As well as bigger windows and more glass elements are designed to capture the view and allow maximum light and fresh breeze to circulate and increase the overall beachside feel to the home

The inspired elements are as open plan living, natural materials and textures, bright and airy colors, simple lines and a simplistic layout and features that flow easily throughout the home.

Cool whites and light tones in the paintwork and light finishes internally sets the tone of PLAYA homes alongside earthy tones of greys and light browns. PLAYA's architectural concept and aesthetics promise to spur life with simple abstraction and delightful contrast.