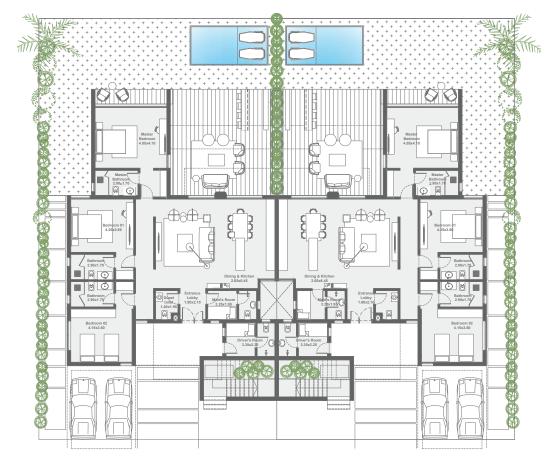

# TWIN HOUSE

## TWIN HOUSE (4BR)

GRAND

net area 208 m² terraces 5 m²

total area 213 m²

## TWIN HOUSE (4BR)

DELUXE

net area 205 m² terraces 12 m²

total area 217 m²