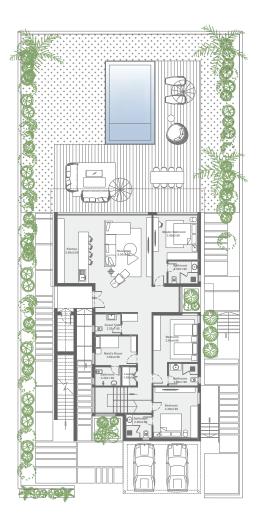

## PHASE 1 MASTERPLAN

total area

701 m<sup>2</sup>

GROUN D FLOOR

BASEMENT

total area

633 m<sup>2</sup>

GROUND FLOOR