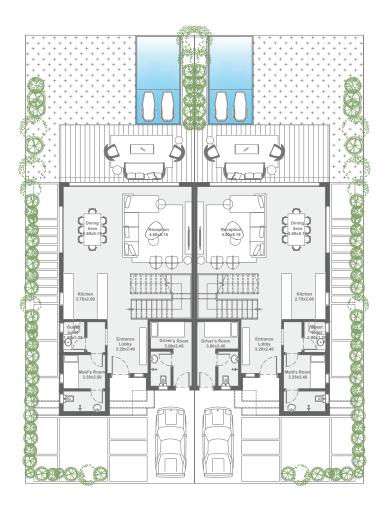

# TWIN HOUSE

## TWIN HOUSE (4BR)

GRAND

net area 208 m² terraces 5 m²

total area 213 m²

## TWIN HOUSE (4BR)

DELUXE

net area 205 m² terraces 12 m²

total area 217 m²