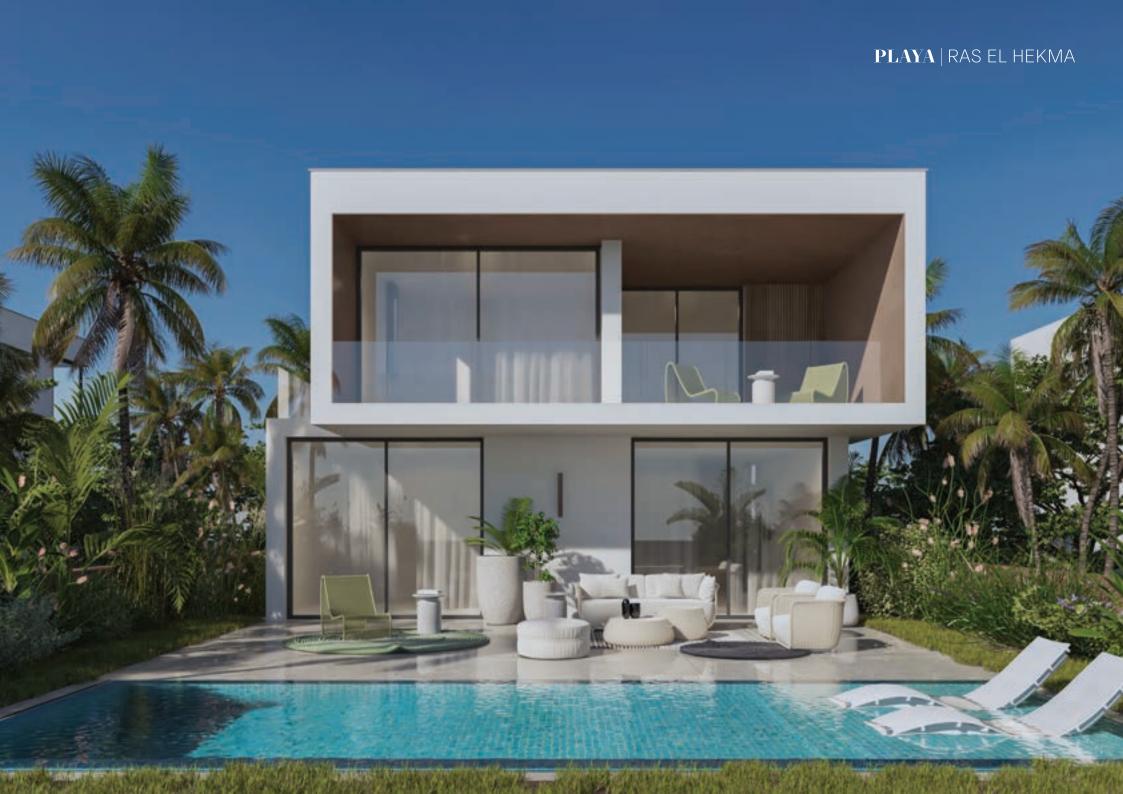

### ARCHITECTURE

An architecture with a mutual dialogue of the modern Mediterranean.. in a series of artistic and architectural expressions that have put the north coast after seashell and the G hotel on the design map. In playa ras el hekma, we vindicate the value of functional and avant-garde architecture, with different solutions for users and residents. Our architecture seeks SERENITY, TRANQUILITY AND PEACE.leaving you in a transcendent state that never washes over.

#### "less is definitely more. Functional yet trendy, modern yet warm and inviting."

It's the simplicity in the design that makes homes at Playa Ras El Hekma so beautiful, it goes back to the fundamentals of design that focuses on presenting a calm and relaxing feel. After all, that is the feeling you often get from being at the beach or in a seaside environment.

Every home at PLAYA will have a seamless connection between the interior and exterior spaces. Along with the continuation of the same or similar flooring, the openings can be opened completely with the doors stacking neatly to one side for the indoor and outdoor living to become one big space. As well as bigger windows and more glass elements are designed to capture the view and allow maximum light and fresh breeze to circulate and increase the overall beachside feel to the home

The inspired elements are as open plan living, natural materials and textures, bright and airy colors, simple lines and a simplistic layout and features that flow easily throughout the home.

Cool whites and light tones in the paintwork and light finishes internally sets the tone of PLAYA homes alongside earthy tones of greys and light browns. PLAYA's architectural concept and aesthetics promise to spur life with simple abstraction and delightful contrast.