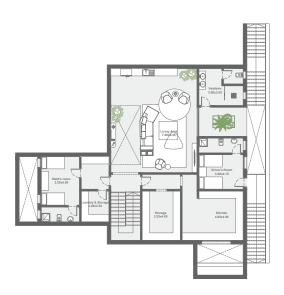

# HORIZON BEACH HOUSE

## HORIZON BEACH HOUSE (3BR)

## HORIZON BEACH HOUSE (4BR)

#### UPPER

net area 271 m²
terraces 116 m²
basement 11 m²
stairs 25m²

total area 282 m²

ROOF BASEMENT