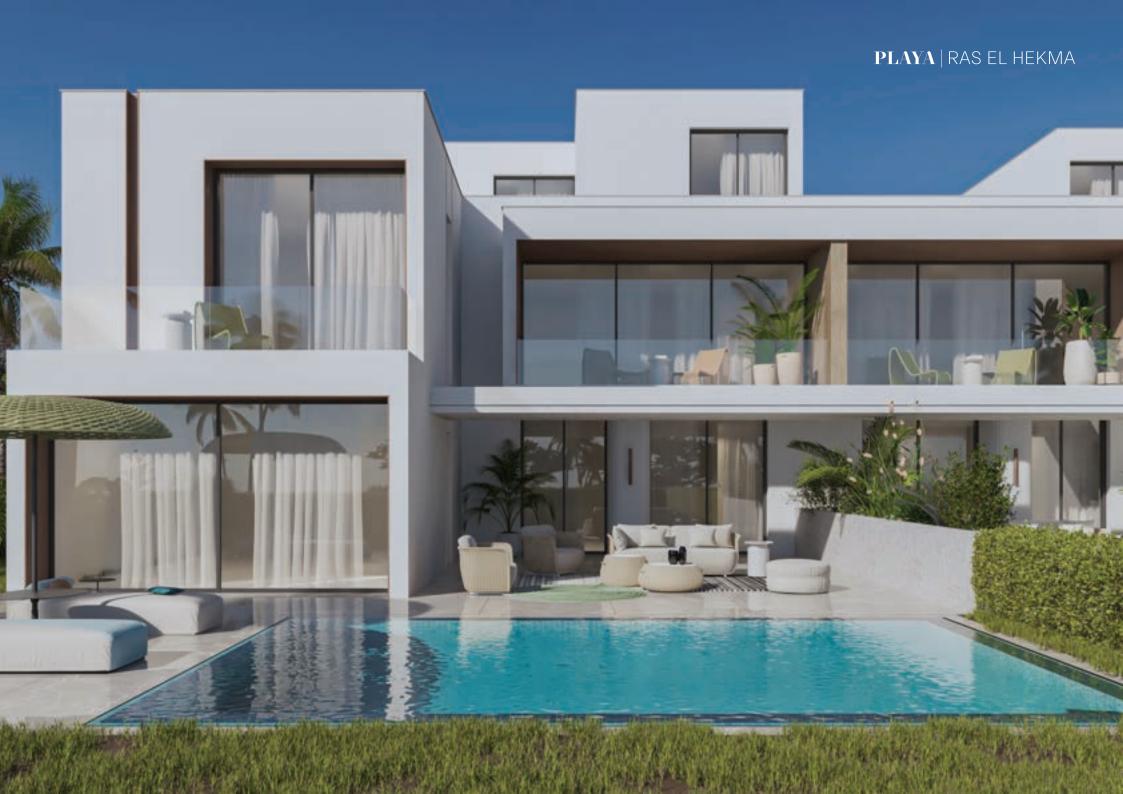

Every home at PLAYA will have a seamless connection between the interior and exterior spaces. Along with the continuation of the same or similar flooring, the openings can be opened completely with the doors stacking neatly to one side for the indoor and outdoor living to become one big space. As well as bigger windows and more glass elements are designed to capture the view and allow maximum light and fresh breeze to circulate and increase the overall beachside feel to the home

The inspired elements are as open plan living, natural materials and textures, bright and airy colors, simple lines and a simplistic layout and features that flow easily throughout the home.

Cool whites and light tones in the paintwork and light finishes internally sets the tone of PLAYA homes alongside earthy tones of greys and light browns. PLAYA's architectural concept and aesthetics promise to spur life with simple abstraction and delightful contrast.