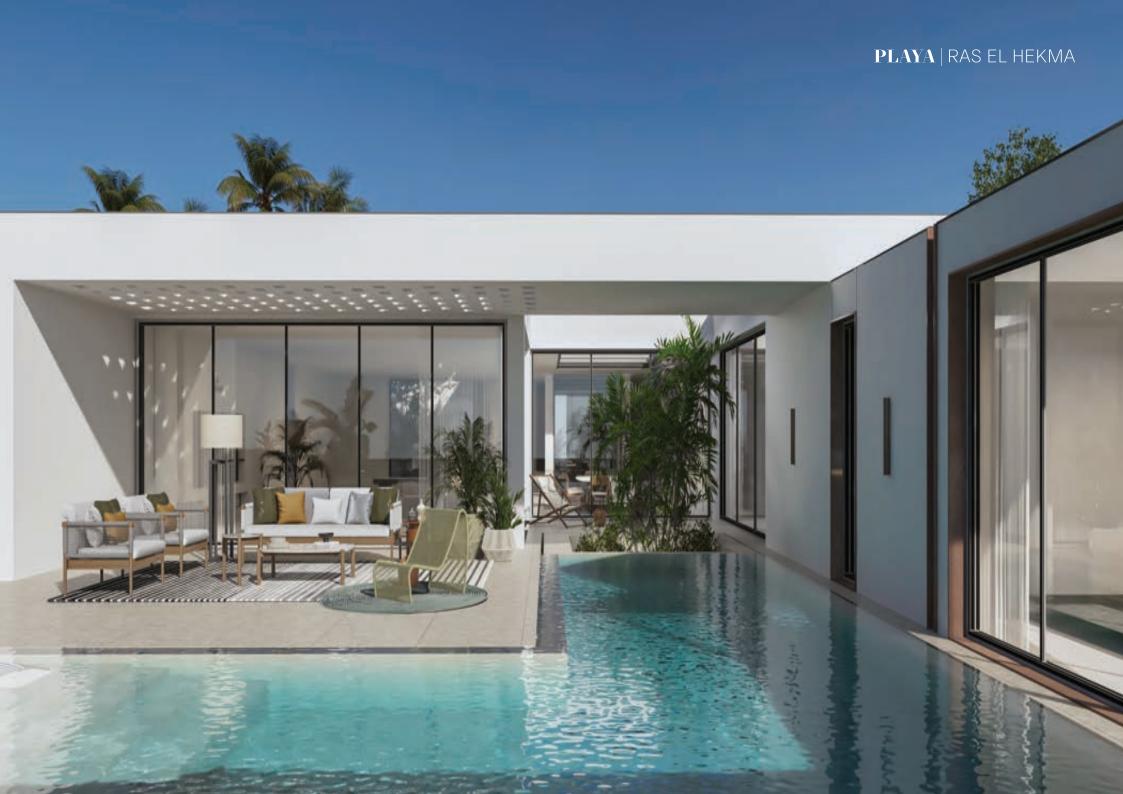

Every home at PLAYA will have a seamless connection between the interior and exterior spaces. Along with the continuation of the same or similar flooring, the openings can be opened completely with the doors stacking neatly to one side for the indoor and outdoor living to become one big space. As well as bigger windows and more glass elements are designed to capture the view and allow maximum light and fresh breeze to circulate and increase the overall beachside feel to the home

The inspired elements are as open plan living, natural materials and textures, bright and airy colors, simple lines and a simplistic layout and features that flow easily throughout the home.

Cool whites and light tones in the paintwork and light finishes internally sets the tone of PLAYA homes alongside earthy tones of greys and light browns. PLAYA's architectural concept and aesthetics promise to spur life with simple abstraction and delightful contrast.