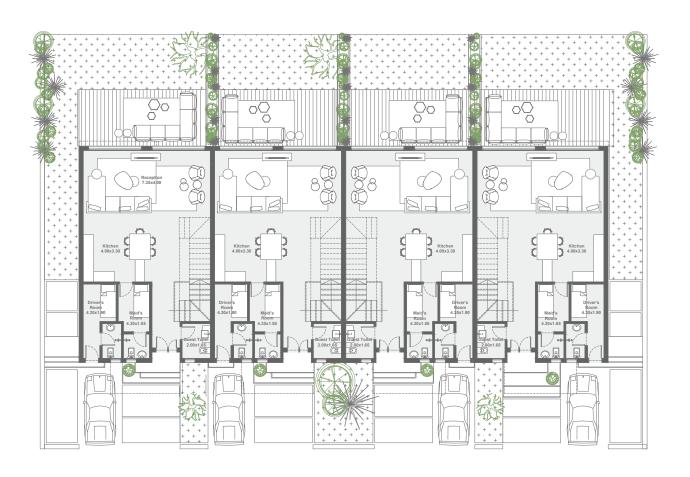

# BEACH HOUSE VILLA

# BEACH HOUSE VILLA (5BR)

GRAND

net area 304 m²

terraces 32 m<sup>2</sup>

total area 336 m²

### BEACH HOUSE VILLA (4BR)

#### DELUXE

net area 2

264 m<sup>2</sup>

terraces

14 m<sup>2</sup>

total area 278 m²